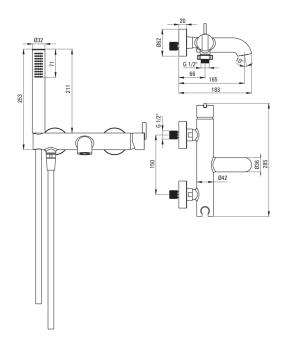

## Bath mixer, with shower set

**Product code**: BQS\_N11M **EAN**: 5907650818380

Color: nero

Warranty [years]: 7

| Mixer                  |                        |
|------------------------|------------------------|
| Finish                 | nero                   |
| Mixer type             | single-handle, mixer   |
| Installation method    | wall-mounted           |
| Acoustic group [db]    | I (x ≤ 20)             |
| Mixer cartridge        |                        |
| Ceramic cartridge size | 35 mm                  |
| Spout                  |                        |
| Mixer spout range [mm] | 183                    |
| Material               | brass                  |
| Function switch        |                        |
| Switch type            | ceramic mechanical     |
| Aerator                |                        |
| Aerator type           | flat, swivel, silicone |
| Aerator size           | M24                    |
| Hose                   |                        |
| Length [mm]            | 1500                   |
| Braid type             | not applicable         |
| Anti-twist             | 1                      |
| Hand shower            |                        |
| Number of functions    | 1                      |
| Anti-calc              | Yes                    |
| Additional features    | cool-out               |