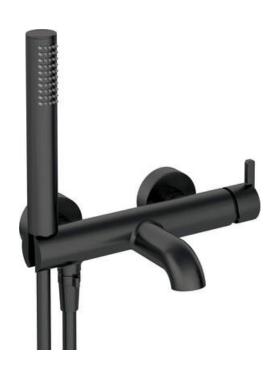

## Bath mixer, with shower set

**Product code**: BQS\_N11M **EAN**: 5907650818380

Color: nero

Warranty [years]: 7

| Mixer                  |                        |
|------------------------|------------------------|
| Finish                 | nero                   |
| Mixer type             | single-handle, mixer   |
| Installation method    | wall-mounted           |
| Acoustic group [db]    | I (x ≤ 20)             |
| Mixer cartridge        |                        |
| Ceramic cartridge size | 35 mm                  |
| Spout                  |                        |
| Mixer spout range [mm] | 183                    |
| Material               | brass                  |
| Function switch        |                        |
| Switch type            | ceramic mechanical     |
| Aerator                |                        |
| Aerator type           | flat, swivel, silicone |
| Aerator size           | M24                    |
| Hose                   |                        |
| Length [mm]            | 1500                   |
| Braid type             | not applicable         |
| Anti-twist             | 1                      |
| Hand shower            |                        |
| Number of functions    | 1                      |
| Anti-calc              | Yes                    |
| Additional features    | cool-out               |

## Features:

- \* Noble form and timeless simplicity
- Innovative, durable and easy to clean Nero coating
- The mixer body is made of the highest quality brass
- The movable aerator allows you to direct the water stream
- \* Silicone aerator for easy limescale removal
- Only the best materials, the quality of which has been confirmed by laboratory tests
- \* Handset holder integrated with the battery body
- Durable hose ends made of brass
- · Anti-twist system, preventing the hose from twisting
- Anti-calc hand shower
- Cool-out hand shower
- The offer includes a cleaning agent for fixtures in all colors