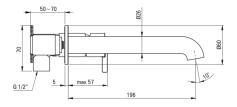

## SILIA Washbasin tap, concealed

Product code: BQS\_F54L EAN: 5907650818267 Color: brushed steel Warranty [years]: 7

| Finish                                           | steel                |
|--------------------------------------------------|----------------------|
| Mixer type                                       | single-handle, mixer |
| Installation method                              | concealed            |
| Flow class [l/min]                               | Z - 4-9 l/min        |
| Acoustic group [db]                              | I (x ≤ 20)           |
| <b>Mixer cartridge</b><br>Ceramic cartridge size | 25 mm                |
| Spout                                            |                      |
| Spout type                                       | still                |
| Mixer spout range [mm]                           | 223                  |
| Material                                         | brass                |
| Aerator                                          |                      |