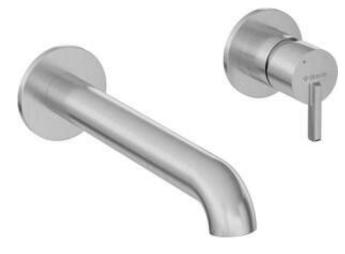

## SILIA Washbasin tap, concealed

Product code: BQS\_F54L EAN: 5907650818267 Color: brushed steel Warranty [years]: 7

| Finish                                           | steel                |
|--------------------------------------------------|----------------------|
| Mixer type                                       | single-handle, mixer |
| Installation method                              | concealed            |
| Flow class [l/min]                               | Z - 4-9 l/min        |
| Acoustic group [db]                              | I (x ≤ 20)           |
| <b>Mixer cartridge</b><br>Ceramic cartridge size | 25 mm                |
| Spout                                            |                      |
| Spout type                                       | still                |
| Mixer spout range [mm]                           | 223                  |
| Material                                         | brass                |
| Aerator                                          |                      |

## Features:

- Noble form and timeless simplicity
- Flush-mounted installation ensures the aesthetics of the bathroom
- The mixer body is made of the highest quality brass
- The movable aerator allows you to direct the water stream
- Only the best materials, the quality of which has been confirmed by laboratory tests
- The mixer is equipped with a stream aerator
- Z flow class (4-9 l/min) allowing for water consumption reduction
- The offer includes a cleaning agent for fixtures in all colors
- · Innovative and easy to maintain brushed steel coating