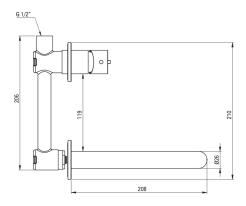

## SILIA Washbasin tap, concealed

Product code: BQS\_F54L EAN: 5907650818267 Color: brushed steel Warranty [years]: 7

| Finish                                           | steel                |
|--------------------------------------------------|----------------------|
| Mixer type                                       | single-handle, mixer |
| Installation method                              | concealed            |
| Flow class [l/min]                               | Z - 4-9 l/min        |
| Acoustic group [db]                              | I (x ≤ 20)           |
| <b>Mixer cartridge</b><br>Ceramic cartridge size | 25 mm                |
| Spout                                            |                      |
| Spout type                                       | still                |
| Mixer spout range [mm]                           | 223                  |
| Material                                         | brass                |
| Aerator                                          |                      |