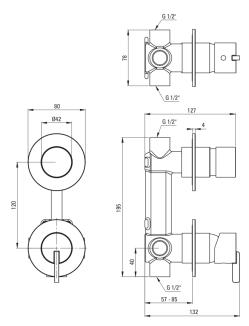

## Shower mixer, concealed

Product code: BQS\_F44P EAN: 5907650818601 Color: brushed steel Warranty [years]: 7

| Mixer                  |                      |
|------------------------|----------------------|
| Finish                 | steel                |
| Mixer type             | single-handle, mixer |
| Installation method    | concealed            |
| Acoustic group [db]    | I (x ≤ 20)           |
| Mixer cartridge        |                      |
| Ceramic cartridge size | 35 mm                |
| Function switch        |                      |
| Switch type            | click mechanical     |