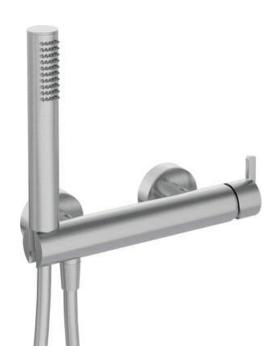

## **SILIA**

## Shower mixer, with shower set

Product code: BQS\_F41M EAN: 5907650818564 Color: brushed steel Warranty [years]: 7

| <b>Mixer</b><br>Finish | steel                |
|------------------------|----------------------|
| Mixer type             | single-handle, mixer |
| Installation method    | wall-mounted         |
| Acoustic group [db]    | I (x ≤ 20)           |
| Mixer cartridge        |                      |
| Ceramic cartridge size | 35 mm                |
| Hose                   |                      |
| Length [mm]            | 1500                 |
| Braid type             | not applicable       |
| Anti-twist             | 1                    |
| Hand shower            |                      |
| Number of functions    | 1                    |
| Anti-calc              | Yes                  |
| Additional features    | cool-out             |

## Features:

- · Noble form and timeless simplicity
- · Handset holder integrated with the battery body
- The mixer body is made of the highest quality brass
- Only the best materials, the quality of which has been confirmed by laboratory tests
- Durable hose ends made of brass
- \* Anti-twist system, preventing the hose from twisting
- Cool-out hand shower
- The offer includes a cleaning agent for fixtures in all colors
- \* Innovative and easy to maintain brushed steel coating