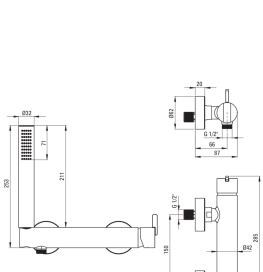

## Shower mixer, with shower set

Product code: BQS\_F41M EAN: 5907650818564 Color: brushed steel Warranty [years]: 7

| <b>Mixer</b><br>Finish | steel                |
|------------------------|----------------------|
| Mixer type             | single-handle, mixer |
| Installation method    | wall-mounted         |
| Acoustic group [db]    | I (x ≤ 20)           |
| Mixer cartridge        |                      |
| Ceramic cartridge size | 35 mm                |
| Hose                   |                      |
| Length [mm]            | 1500                 |
| Braid type             | not applicable       |
| Anti-twist             | 1                    |
| Hand shower            |                      |
| Number of functions    | 1                    |
| Anti-calc              | Yes                  |
| Additional features    | cool-out             |