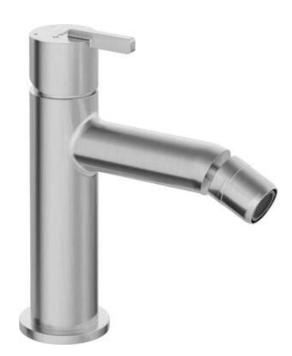

## silia Bidet tap

## Features:

- Noble form and timeless simplicity
- The mixer is equipped with a stream aerator
- The mixer body is made of the highest quality brass
- Only the best materials, the quality of which has been confirmed by laboratory tests
- Z flow class (4-9 l/min) allowing for water consumption reduction
- The mounting sleeve facilitates the installation of the mixer
- 45 cm connection hoses included
- The offer includes a cleaning agent for fixtures in all colors
- · Innovative and easy to maintain brushed steel coating