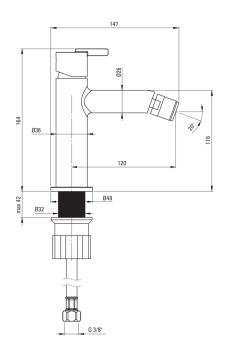

## Mixer

| FinishsteelMixer typesingle-handle, mixerInstallation methodstandingFlow class [l/min]Z - 4-9 l/minAcoustic group [db]I (x ≤ 20)Mixer cartridge25 mmCeramic cartridge size25 mmSpoutstillMixer spout range [mm]120MaterialbrassConnecting hose1Length [mm]450Installation thread3/8"Connection threadM10 | I IIAGI                |                      |
|----------------------------------------------------------------------------------------------------------------------------------------------------------------------------------------------------------------------------------------------------------------------------------------------------------|------------------------|----------------------|
| Installation methodstandingFlow class [I/min]Z - 4-9 I/minAcoustic group [db]I (x ≤ 20)Mixer cartridge25 mmCeramic cartridge size25 mmSpoutstillMixer spout range [mm]120MaterialbrassConnecting hose450Length [mm]3/8"                                                                                  | Finish                 | steel                |
| Flow class [l/min]Z - 4-9 l/minAcoustic group [db]I (x ≤ 20)Mixer cartridge25 mmCeramic cartridge size25 mmSpoutstillMixer spout typestillMixer spout range [mm]120MaterialbrassConnecting hose3/8"Length [mm]3/8"                                                                                       | Mixer type             | single-handle, mixer |
| Acoustic group [db]I (x ≤ 20)Mixer cartridge<br>Ceramic cartridge size25 mmSpout<br>Spout typestillMixer spout range [mm]120MaterialbrassConnecting hose<br>Length [mm]450Installation thread3/8"                                                                                                        | Installation method    | standing             |
| Mixer cartridge     Ceramic cartridge size   25 mm     Spout   still     Mixer spout range [mm]   120     Material   brass     Connecting hose   120     Length [mm]   450     Installation thread   3/8"                                                                                                | Flow class [l/min]     | Z - 4-9 l/min        |
| Ceramic cartridge size25 mmSpoutstillSpout typestillMixer spout range [mm]120MaterialbrassConnecting hoseLength [mm]450Installation thread3/8"                                                                                                                                                           | Acoustic group [db]    | l (x ≤ 20)           |
| SpoutstillSpout typestillMixer spout range [mm]120MaterialbrassConnecting hoseLength [mm]450Installation thread3/8"                                                                                                                                                                                      | Mixer cartridge        |                      |
| Spout typestillMixer spout range [mm]120MaterialbrassConnecting hoseLength [mm]450Installation thread3/8"                                                                                                                                                                                                | Ceramic cartridge size | 25 mm                |
| Spout typestillMixer spout range [mm]120MaterialbrassConnecting hoseLength [mm]450Installation thread3/8"                                                                                                                                                                                                | Spout                  |                      |
| Mixer spout range [mm] 120   Material brass   Connecting hose 450   Length [mm] 3/8"                                                                                                                                                                                                                     | Shoor                  |                      |
| MaterialbrassConnecting hose450Length [mm]3/8"                                                                                                                                                                                                                                                           | Spout type             | still                |
| Connecting hoseLength [mm]450Installation thread3/8"                                                                                                                                                                                                                                                     | Mixer spout range [mm] | 120                  |
| Length [mm]450Installation thread3/8"                                                                                                                                                                                                                                                                    | Material               | brass                |
| Length [mm]450Installation thread3/8"                                                                                                                                                                                                                                                                    |                        |                      |
| Installation thread 3/8"                                                                                                                                                                                                                                                                                 | •                      |                      |
|                                                                                                                                                                                                                                                                                                          | Length [mm]            | 450                  |
| Connection thread M10                                                                                                                                                                                                                                                                                    | Installation thread    | 3/8"                 |
|                                                                                                                                                                                                                                                                                                          | Connection thread      | M10                  |