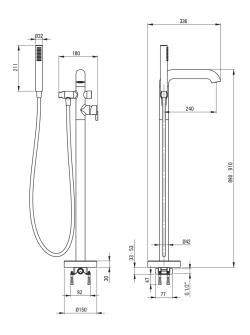

## SILIA Bath mixer, freestanding

Product code: BQS\_F17M EAN: 5907650818441 Color: brushed steel Warranty [years]: 7

| Mixer                  |                      |
|------------------------|----------------------|
| Finish                 | steel                |
| Mixer type             | single-handle, mixer |
| Installation method    | floor                |
| Acoustic group [db]    | II (20 < x ≤ 30)     |
| Check valves           | Yes                  |
| Mixer cartridge        |                      |
| Ceramic cartridge size | 35 mm                |
| Spout                  |                      |
| Spout type             | still                |
| Mixer spout range [mm] | 240                  |
| Material               | brass                |
| Function switch        |                      |
| Switch type            | click mechanical     |
|                        |                      |
| Aerator                |                      |
| Aerator type           | flat, laminar        |
| Aerator size           | M24                  |
| Hose                   |                      |
| Length [mm]            | 1500                 |
| Braid type             | not applicable       |
| Anti-twist             | 1                    |
| Hand shower            |                      |
| Number of functions    | 1                    |
| Anti-calc              | Yes                  |
| Additional features    | cool-out             |
|                        |                      |

## Features:

- Noble form and timeless simplicity
- Mechanical ceramic Click type function switch
- The mixer body is made of the highest quality brass
- Only the best materials, the quality of which has been confirmed by laboratory tests
- The lever on the side makes it easier to keep the spout clean
- Adjustable shower hand angle
- The mixer is equipped with non-return valves so that the mixed water does not flow back into the installation
- Durable hose ends made of brass
- Cool-out hand shower
- Anti-twist system, preventing the hose from twisting
- Anti-calc hand shower
- The offer includes a cleaning agent for fixtures in all colors
- Innovative and easy to maintain brushed steel coating