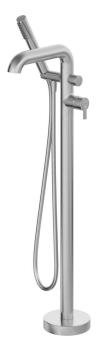

## SILIA Bath mixer, freestanding

Product code: BQS\_F17M EAN: 5907650818441 Color: brushed steel Warranty [years]: 7

| Mixer                  |                      |
|------------------------|----------------------|
| Finish                 | steel                |
| Mixer type             | single-handle, mixer |
| Installation method    | floor                |
| Acoustic group [db]    | II (20 < x ≤ 30)     |
| Check valves           | Yes                  |
| Mixer cartridge        |                      |
| Ceramic cartridge size | 35 mm                |
| Spout                  |                      |
| Spout type             | still                |
| Mixer spout range [mm] | 240                  |
| Material               | brass                |
| Function switch        |                      |
| Switch type            | click mechanical     |
|                        |                      |
| Aerator                |                      |
| Aerator type           | flat, laminar        |
| Aerator size           | M24                  |
| Hose                   |                      |
| Length [mm]            | 1500                 |
| Braid type             | not applicable       |
| Anti-twist             | 1                    |
| Hand shower            |                      |
| Number of functions    | 1                    |
| Anti-calc              | Yes                  |
| Additional features    | cool-out             |
|                        |                      |

## Features:

- Noble form and timeless simplicity
- Mechanical ceramic Click type function switch
- The mixer body is made of the highest quality brass
- Only the best materials, the quality of which has been confirmed by laboratory tests
- The lever on the side makes it easier to keep the spout clean
- Adjustable shower hand angle
- The mixer is equipped with non-return valves so that the mixed water does not flow back into the installation
- Durable hose ends made of brass
- Cool-out hand shower
- Anti-twist system, preventing the hose from twisting
- Anti-calc hand shower
- The offer includes a cleaning agent for fixtures in all colors
- Innovative and easy to maintain brushed steel coating