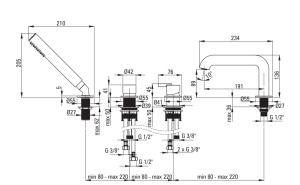

## Bath mixer, 4-hole

Product code: BQS\_F14M EAN: 5907650818496 Color: brushed steel Warranty [years]: 7

| Mixer                  |                        |
|------------------------|------------------------|
| Finish                 | steel                  |
| Mixer type             | single-handle, mixer   |
| Installation method    | standing               |
| Acoustic group [db]    | I (x ≤ 20)             |
| Mixer cartridge        |                        |
| Ceramic cartridge size | 35 mm                  |
| Spout                  |                        |
| Spout type             | still                  |
| Mixer spout range [mm] | 191                    |
| Material               | brass                  |
| Function switch        |                        |
| Switch type            | click mechanical       |
| Aerator                |                        |
| Aerator type           | flat, swivel, silicone |
| Aerator size           | M24                    |
| Connecting hose        |                        |
| Length [mm]            | 450                    |
| Installation thread    | 3/8"                   |
| Connection thread      | M12                    |
| Hose                   |                        |
| Length [mm]            | 1500                   |
| Anti-twist             | 1                      |
| Hand shower            |                        |
| Number of functions    | 1                      |
| Anti-calc              | Yes                    |
|                        |                        |