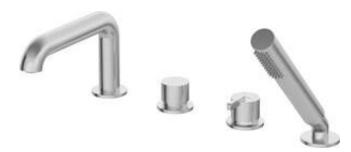

## Bath mixer, 4-hole

Product code: BQS\_F14M EAN: 5907650818496 Color: brushed steel Warranty [years]: 7

| Mixer                  |                        |
|------------------------|------------------------|
| Finish                 | steel                  |
| Mixer type             | single-handle, mixer   |
| Installation method    | standing               |
| Acoustic group [db]    | I (x ≤ 20)             |
| Mixer cartridge        |                        |
| Ceramic cartridge size | 35 mm                  |
| Spout                  |                        |
| Spout type             | still                  |
| Mixer spout range [mm] | 191                    |
| Material               | brass                  |
| Function switch        |                        |
| Switch type            | click mechanical       |
| Aerator                |                        |
| Aerator type           | flat, swivel, silicone |
| Aerator size           | M24                    |
| Connecting hose        |                        |
| Length [mm]            | 450                    |
| Installation thread    | 3/8"                   |
| Connection thread      | M12                    |
| Hose                   |                        |
| Length [mm]            | 1500                   |
| Anti-twist             | 1                      |
| Hand shower            |                        |
| Number of functions    | 1                      |
| Anti-calc              | Yes                    |
|                        |                        |