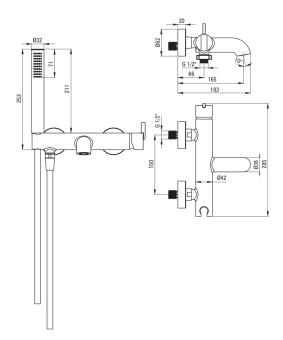

## Bath mixer, with shower set

Product code: BQS\_F11M EAN: 5907650818403 Color: brushed steel Warranty [years]: 7

| Mixer                  |                        |
|------------------------|------------------------|
| Finish                 | steel                  |
| Mixer type             | single-handle, mixer   |
| Acoustic group [db]    | I (x ≤ 20)             |
| Mixer cartridge        |                        |
| Ceramic cartridge size | 35 mm                  |
| Spout                  |                        |
| Spout type             | still                  |
| Mixer spout range [mm] | 183                    |
| Material               | brass                  |
| Function switch        |                        |
| Switch type            | ceramic mechanical     |
| Aerator                |                        |
| Aerator type           | flat, swivel, silicone |
| Aerator size           | M24                    |
| Hose                   |                        |
| Length [mm]            | 1500                   |
| Braid type             | not applicable         |
| Anti-twist             | 1                      |
| Hand shower            |                        |
| Number of functions    | 1                      |
| Anti-calc              | Yes                    |
| Additional features    | cool-out               |
|                        |                        |