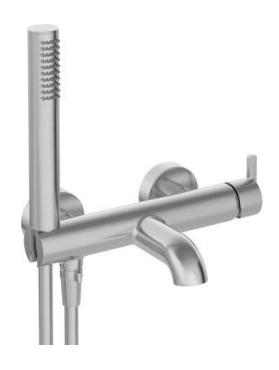

## **SILIA**

## Bath mixer, with shower set

Product code: BQS\_F11M EAN: 5907650818403 Color: brushed steel Warranty [years]: 7

| Mixer                  |                        |
|------------------------|------------------------|
| Finish                 | steel                  |
| Mixer type             | single-handle, mixer   |
| Acoustic group [db]    | I (x ≤ 20)             |
| Mixer cartridge        |                        |
| Ceramic cartridge size | 35 mm                  |
| Spout                  |                        |
| Spout type             | still                  |
| Mixer spout range [mm] | 183                    |
| Material               | brass                  |
| Function switch        |                        |
| Switch type            | ceramic mechanical     |
| Aerator                |                        |
| Aerator type           | flat, swivel, silicone |
| Aerator size           | M24                    |
| Hose                   |                        |
| Length [mm]            | 1500                   |
| Braid type             | not applicable         |
| Anti-twist             | 1                      |
| Hand shower            |                        |
| Number of functions    | 1                      |
| Anti-calc              | Yes                    |
| Additional features    | cool-out               |
|                        |                        |

## Features:

- \* Noble form and timeless simplicity
- · Innovative and easy to maintain brushed steel coating
- The mixer body is made of the highest quality brass
- \* Silicone aerator for easy limescale removal
- The movable aerator allows you to direct the water stream
- Only the best materials, the quality of which has been confirmed by laboratory tests
- Handset holder integrated with the battery body
- Durable hose ends made of brass
- Anti-twist system, preventing the hose from twisting
- Anti-calc hand shower
- Cool-out hand shower
- The offer includes a cleaning agent for fixtures in all colors