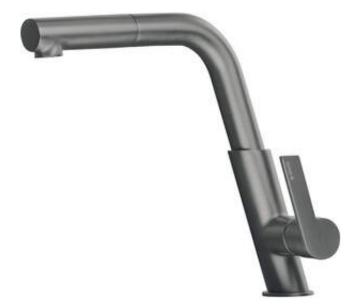

## SILIA Kitchen tap

Product code: BQS\_D73M EAN: 5907650821212 Color: titanium Warranty [years]: 7

## Features:

- The mixer body is made of the highest quality brass
- . The mixer is equipped with a stream aerator
- The movable aerator allows you to direct the water stream
- The mixer with functional pull-out spout
- Innovative, durable and easy to clean Titanium coating
- Only the best materials, the quality of which has been confirmed by laboratory tests
- 45 cm connection hoses included
- Z flow class (4-9 l/min) allowing for water consumption reduction
- The mixer is equipped with non-return valves so that the mixed water does not flow back into the installation
- The mounting sleeve facilitates the installation of the mixer
- The offer includes a cleaning agent for fixtures in all colors