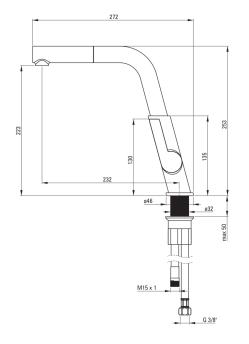

## Міхег

| Finish<br>Mixer type<br>Installation method<br>Flow class [l/min]<br>Acoustic group [db]<br>Check valves | titanium<br>single-handle, mixer<br>standing<br>Z - 4-9 l/min<br>II (20 < x ≤ 30)<br>Yes |
|----------------------------------------------------------------------------------------------------------|------------------------------------------------------------------------------------------|
| Mixer cartridge<br>Ceramic cartridge size                                                                | 25 mm                                                                                    |
| <b>Spout</b><br>Spout type<br>Mixer spout range [mm]                                                     | pull-out, swivel<br>233                                                                  |
| <b>Aerator</b><br>Aerator type                                                                           | swivel                                                                                   |
| <b>Connecting hose</b><br>Length [mm]                                                                    | (50                                                                                      |
| Installation thread<br>Connection thread                                                                 | 450<br>3/8"<br>M8                                                                        |
| Installation thread                                                                                      | 3/8"                                                                                     |