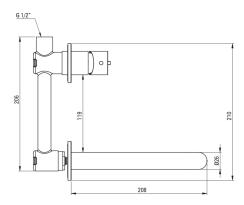

## Mixer titanium Finish Mixer type single-handle, mixer Installation method concealed Z - 4-9 l/min Flow class [l/min] $I(x \le 20)$ Acoustic group [db] Mixer cartridge Ceramic cartridge size 25 mm **Spout** still Spout type 223 Mixer spout range [mm] brass Material Aerator