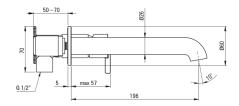

## Mixer titanium Finish Mixer type single-handle, mixer Installation method concealed Z - 4-9 l/min Flow class [l/min] $I(x \le 20)$ Acoustic group [db] Mixer cartridge Ceramic cartridge size 25 mm **Spout** still Spout type 223 Mixer spout range [mm] brass Material Aerator