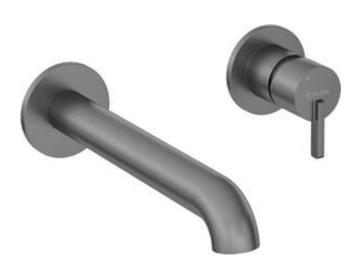

## **SILIA**

## Washbasin tap, concealed

honeycomb, swivel

**Product code:** BQS\_D54L **EAN:** 5907650818250

Color: titanium
Warranty [years]: 7

## Mixer titanium Finish Mixer type single-handle, mixer Installation method concealed Z - 4-9 l/min Flow class [l/min] $I(x \le 20)$ Acoustic group [db] Mixer cartridge Ceramic cartridge size 25 mm **Spout** still Spout type 223 Mixer spout range [mm] brass Material Aerator

## Features:

Aerator type

- Noble form and timeless simplicity
- Innovative, durable and easy to clean Titanium coating
- Only the best materials, the quality of which has been confirmed by laboratory tests
- Flush-mounted installation ensures the aesthetics of the bathroom
- The mixer body is made of the highest quality brass
- The mixer is equipped with a stream aerator
- The movable aerator allows you to direct the water stream
- Z flow class (4-9 l/min) allowing for water consumption reduction
- The offer includes a cleaning agent for fixtures in all colors