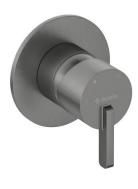

## SILIA Shower mixer, concealed

Product code: BQS\_D44P EAN: 5907650818588 Color: titanium Warranty [years]: 7

## Mixer

| Finish                                           | titanium             |
|--------------------------------------------------|----------------------|
| Mixer type                                       | single-handle, mixer |
| Installation method                              | concealed            |
| Acoustic group [db]                              | l (x ≤ 20)           |
| <b>Mixer cartridge</b><br>Ceramic cartridge size | 35 mm                |
| Function switch                                  |                      |
| Switch type                                      | click mechanical     |
|                                                  |                      |

## Features:

- Noble form and timeless simplicity
- Ceramic mechanical Click type function switch
- Innovative, durable and easy to clean Titanium coating
- Flush-mounted installation ensures the aesthetics of the bathroom
- The mixer body is made of the highest quality brass
- Only the best materials, the quality of which has been confirmed by laboratory tests
- The offer includes a cleaning agent for fixtures in all colors