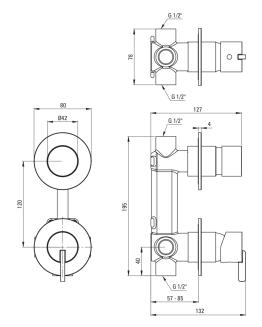

## Mixer

| Finish                                           | titanium             |
|--------------------------------------------------|----------------------|
| Mixer type                                       | single-handle, mixer |
| Installation method                              | concealed            |
| Acoustic group [db]                              | l (x ≤ 20)           |
| <b>Mixer cartridge</b><br>Ceramic cartridge size | 35 mm                |
| Function switch                                  |                      |
| Switch type                                      | click mechanical     |
|                                                  |                      |