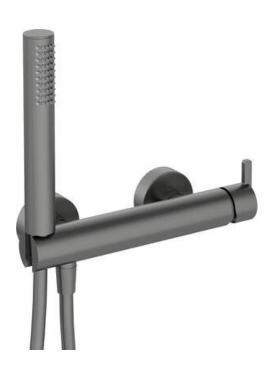

## SILIA Shower mixer, with shower set

## Product code: BQS\_D41M EAN: 5907650818557 Color: titanium Warranty [years]: 7

## Міхег

| PHACE                  |                      |
|------------------------|----------------------|
| Finish                 | titanium             |
| Mixer type             | single-handle, mixer |
| Installation method    | wall-mounted         |
| Acoustic group [db]    | l (x ≤ 20)           |
| Mixer cartridge        |                      |
| Ceramic cartridge size | 35 mm                |
| Hose                   |                      |
| Length [mm]            | 1500                 |
| Braid type             | not applicable       |
| Anti-twist             | 1                    |
| Hand shower            |                      |
| Number of functions    | 1                    |
| Anti-calc              | Yes                  |
| Additional features    | cool-out             |
|                        |                      |

## Features:

- Noble form and timeless simplicity
- Handset holder integrated with the battery body
- The mixer body is made of the highest quality brass
- Only the best materials, the quality of which has been confirmed by laboratory tests
- Innovative, durable and easy to clean Titanium coating
- Anti-calc hand shower
- Anti-twist system, preventing the hose from twisting
- Cool-out hand shower
- Durable hose ends made of brass
- The offer includes a cleaning agent for fixtures in all colors