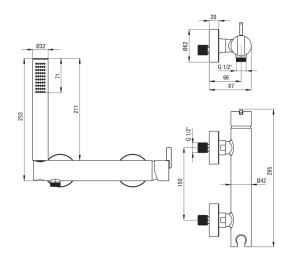

## Міхег

| PHACE                  |                      |
|------------------------|----------------------|
| Finish                 | titanium             |
| Mixer type             | single-handle, mixer |
| Installation method    | wall-mounted         |
| Acoustic group [db]    | l (x ≤ 20)           |
| Mixer cartridge        |                      |
| Ceramic cartridge size | 35 mm                |
| Hose                   |                      |
| Length [mm]            | 1500                 |
| Braid type             | not applicable       |
| Anti-twist             | 1                    |
| Hand shower            |                      |
| Number of functions    | 1                    |
| Anti-calc              | Yes                  |
| Additional features    | cool-out             |
|                        |                      |