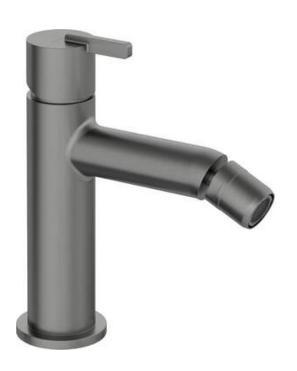

## SILIA Bidet tap

**Product code:** BQS\_D30M **EAN:** 5907650818298

Color: titanium
Warranty [years]: 7

| Mixer                  |                      |
|------------------------|----------------------|
| Finish                 | titanium             |
| Mixer type             | single-handle, mixer |
| Installation method    | standing             |
| Flow class [l/min]     | Z - 4-9 l/min        |
| Acoustic group [db]    | I (x ≤ 20)           |
| Mixer cartridge        |                      |
| Ceramic cartridge size | 25 mm                |
| Spout                  |                      |
| Spout type             | still                |
| Mixer spout range [mm] | 120                  |
| Material               | brass                |
| Connecting hose        |                      |
| Length [mm]            | 450                  |
| Installation thread    | 3/8"                 |