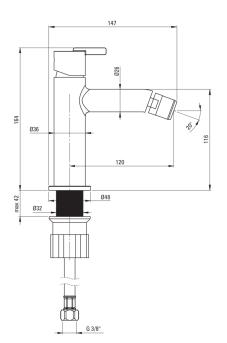

## SILIA Bidet tap

**Product code:** BQS\_D30M **EAN:** 5907650818298

Color: titanium
Warranty [years]: 7

| Mixer                  |                      |
|------------------------|----------------------|
| Finish                 | titanium             |
| Mixer type             | single-handle, mixer |
| Installation method    | standing             |
| Flow class [l/min]     | Z - 4-9 l/min        |
| Acoustic group [db]    | I (x ≤ 20)           |
| Mixer cartridge        |                      |
| Ceramic cartridge size | 25 mm                |
| Spout                  |                      |
| Spout type             | still                |
| Mixer spout range [mm] | 120                  |
| Material               | brass                |
| Connecting hose        |                      |
| Length [mm]            | 450                  |
| Installation thread    | 3/8"                 |

M10