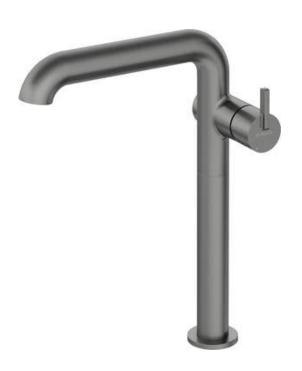

## SILIA Washbasin tap, tall

**Product code:** BQS\_D24K **EAN:** 5907650818212

Color: titanium
Warranty [years]: 7

| Mixer                                       |                                  |
|---------------------------------------------|----------------------------------|
| Finish                                      | titanium                         |
| Mixer type                                  | single-handle, mixer             |
| Installation method                         | standing                         |
| Flow class [l/min]                          | Z - 4-9 l/min                    |
| Acoustic group [db]                         | I (x ≤ 20)                       |
| Mixer cartridge                             |                                  |
| Ceramic cartridge size                      | 25 mm                            |
| Spout                                       |                                  |
| Spout type                                  | still                            |
|                                             |                                  |
| Mixer spout range [mm]                      | 185                              |
| Mixer spout range [mm] Material             | 185<br>brass                     |
|                                             |                                  |
| Material<br>Aerator                         |                                  |
| Material                                    | brass                            |
| Material  Aerator Aerator type              | brass<br>flat, swivel, honeycomb |
| Material  Aerator Aerator type Aerator size | brass<br>flat, swivel, honeycomb |

## Features:

Connection thread

- \* Noble form and timeless simplicity
- 45 cm connection hoses included
- Innovative, durable and easy to clean Titanium coating
- The mixer body is made of the highest quality brass
- The mounting sleeve facilitates the installation of the mixer
- The movable aerator allows you to direct the water stream
- Only the best materials, the quality of which has been confirmed by laboratory tests
- The mixer is equipped with a stream aerator
- Z flow class (4-9 l/min) allowing for water consumption reduction
- The lever on the side makes it easier to keep the spout clean
- The offer includes a cleaning agent for fixtures in all colors