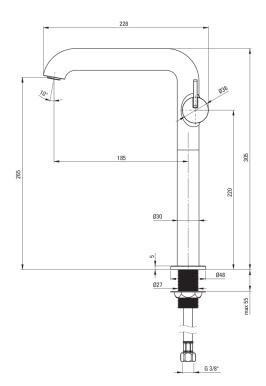

## SILIA Washbasin tap, tall

**Product code:** BQS\_D24K **EAN:** 5907650818212

Color: titanium
Warranty [years]: 7

| Mixer                                       |                                  |
|---------------------------------------------|----------------------------------|
| Finish                                      | titanium                         |
| Mixer type                                  | single-handle, mixer             |
| Installation method                         | standing                         |
| Flow class [l/min]                          | Z - 4-9 l/min                    |
| Acoustic group [db]                         | I (x ≤ 20)                       |
| Mixer cartridge                             |                                  |
| Ceramic cartridge size                      | 25 mm                            |
| Spout                                       |                                  |
| Spout type                                  | still                            |
|                                             |                                  |
| Mixer spout range [mm]                      | 185                              |
| Mixer spout range [mm] Material             | 185<br>brass                     |
|                                             |                                  |
| Material<br>Aerator                         |                                  |
| Material                                    | brass                            |
| Material  Aerator Aerator type              | brass<br>flat, swivel, honeycomb |
| Material  Aerator Aerator type Aerator size | brass<br>flat, swivel, honeycomb |