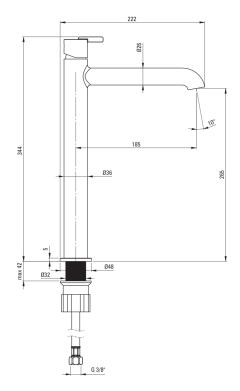

## Mixer Finish titanium Mixer type single-handle, mixer Installation method standing Z - 4-9 l/min Flow class [l/min] $I(x \le 20)$ Acoustic group [db] Mixer cartridge Ceramic cartridge size 25 mm Spout still Spout type 185 Mixer spout range [mm] Material brass Aerator honeycomb, swivel Aerator type Water flow reduction missing **Connecting hose** 450 Length [mm] 3/8" Installation thread