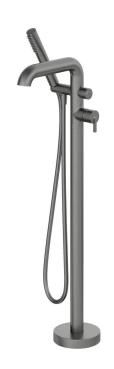

## **SILIA**

## Bath mixer, freestanding

**Product code:** BQS\_D17M **EAN:** 5907650818434

Color: titanium
Warranty [years]: 7

| Mixer                  |                         |
|------------------------|-------------------------|
| Finish                 | titanium                |
| Mixer type             | single-handle, mixer    |
| Installation method    | floor                   |
| Acoustic group [db]    | II (20 < x ≤ 30)        |
| Check valves           | Yes                     |
| Mixer cartridge        |                         |
| Ceramic cartridge size | 35 mm                   |
| Spout                  |                         |
| Spout type             | still                   |
| Mixer spout range [mm] | 240                     |
| Material               | brass                   |
| Function switch        |                         |
| Switch type            | click mechanical        |
| Aerator                |                         |
| Aerator type           | flat, silicone, laminar |
| Aerator size           | M24                     |
| Hose                   |                         |
| Length [mm]            | 1500                    |
| Braid type             | not applicable          |
| Anti-twist             | 1                       |
| Hand shower            |                         |
| Number of functions    | 1                       |
| Anti-calc              | Yes                     |
| Additional features    | cool-out                |

## Features:

- · Noble form and timeless simplicity
- Mechanical ceramic Click type function switch
- The mixer is equipped with a stream aerator
- Coin-slot aerator
- Innovative, durable and easy to clean Titanium coating
- Adjustable shower hand angle
- The mixer body is made of the highest quality brass
- Only the best materials, the quality of which has been confirmed by laboratory tests
- The mixer is equipped with non-return valves so that the mixed water does not flow back into the installation
- The lever on the side makes it easier to keep the spout clean
- Durable hose ends made of brass
- · Anti-twist system, preventing the hose from twisting
- Cool-out hand shower
- Anti-calc hand shower
- The offer includes a cleaning agent for fixtures in all colors