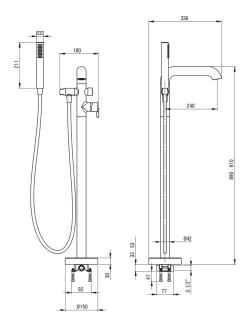

## Bath mixer, freestanding

**Product code:** BQS\_D17M **EAN:** 5907650818434

Color: titanium
Warranty [years]: 7

| Mixer                  |                         |
|------------------------|-------------------------|
| Finish                 | titanium                |
| Mixer type             | single-handle, mixer    |
| Installation method    | floor                   |
| Acoustic group [db]    | II (20 < x ≤ 30)        |
| Check valves           | Yes                     |
| Mixer cartridge        |                         |
| Ceramic cartridge size | 35 mm                   |
| Spout                  |                         |
| Spout type             | still                   |
| Mixer spout range [mm] | 240                     |
| Material               | brass                   |
| Function switch        |                         |
| Switch type            | click mechanical        |
| Aerator                |                         |
| Aerator type           | flat, silicone, laminar |
| Aerator size           | M24                     |
| Hose                   |                         |
| Length [mm]            | 1500                    |
| Braid type             | not applicable          |
| Anti-twist             | 1                       |
| Hand shower            |                         |
| Number of functions    | 1                       |
| Anti-calc              | Yes                     |
| Additional features    | cool-out                |