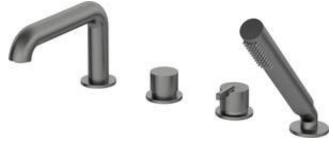

## SILIA Bath mixer, 4-hole

Product code: BQS\_D14M EAN: 5907650818489 Color: titanium Warranty [years]: 7

| Mixer                  |                        |
|------------------------|------------------------|
| Finish                 | titanium               |
| Mixer type             | single-handle, mixer   |
| Installation method    | standing               |
| Acoustic group [db]    | l (x ≤ 20)             |
| Mixer cartridge        |                        |
| Ceramic cartridge size | 35 mm                  |
| Spout                  |                        |
| Spout type             | still                  |
| Mixer spout range [mm] | 191                    |
| Material               | brass                  |
| Function switch        |                        |
| Switch type            | click mechanical       |
| Aerator                |                        |
| Aerator type           | flat, swivel, silicone |
| Aerator size           | M24                    |
| Connecting hose        |                        |
| Length [mm]            | 450                    |
| Installation thread    | 3/8"                   |
| Connection thread      | M12                    |
| Hose                   |                        |
| Length [mm]            | 1500                   |
| Anti-twist             | 1                      |
| Hand shower            |                        |
| Number of functions    | 1                      |
| Anti-calc              | Yes                    |
| Additional features    | cool-out               |

## Features:

- Noble form and timeless simplicity
- Mechanical ceramic Click type function switch
- Innovative, durable and easy to clean Titanium coating
- The mixer body is made of the highest quality brass
- Silicone aerator for easy limescale removal
- Only the best materials, the quality of which has been confirmed by laboratory tests
- Anti-calc hand shower
- The mounting sleeve facilitates the installation of the mixer
- Durable hose ends made of brass
- 45 cm connection hoses included
- The movable aerator allows you to direct the water stream
- Cool-out hand shower
- The offer includes a cleaning agent for fixtures in all colors