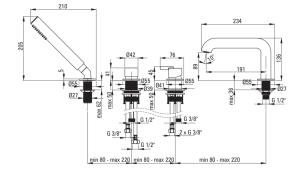

## SILIA Bath mixer, 4-hole

Product code: BQS\_D14M EAN: 5907650818489 Color: titanium Warranty [years]: 7

| Mixer                  |                        |
|------------------------|------------------------|
| Finish                 | titanium               |
| Mixer type             | single-handle, mixer   |
| Installation method    | standing               |
| Acoustic group [db]    | l (x ≤ 20)             |
| Mixer cartridge        |                        |
| Ceramic cartridge size | 35 mm                  |
| Spout                  |                        |
| Spout type             | still                  |
| Mixer spout range [mm] | 191                    |
| Material               | brass                  |
| Function switch        |                        |
| Switch type            | click mechanical       |
| Aerator                |                        |
| Aerator type           | flat, swivel, silicone |
| Aerator size           | M24                    |
| Connecting hose        |                        |
| Length [mm]            | 450                    |
| Installation thread    | 3/8"                   |
| Connection thread      | M12                    |
| Hose                   |                        |
| Length [mm]            | 1500                   |
| Anti-twist             | 1                      |
| Hand shower            |                        |
| Number of functions    | 1                      |
| Anti-calc              | Yes                    |
| Additional features    | cool-out               |