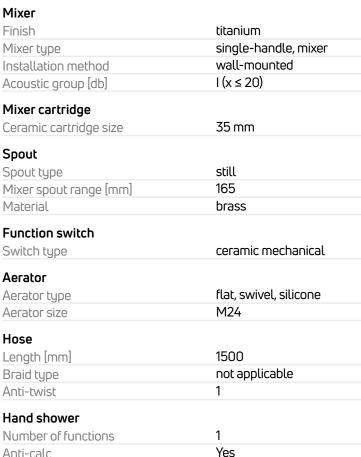

## SILIA Bath mixer, with shower set

Product code: BQS\_D11M EAN: 5907650818397 Color: titanium Warranty [years]: 7

| MIXEI                  |                        |
|------------------------|------------------------|
| Finish                 | titanium               |
| Mixer type             | single-handle, mixer   |
| Installation method    | wall-mounted           |
| Acoustic group [db]    | l (x ≤ 20)             |
| Mixer cartridge        |                        |
| Ceramic cartridge size | 35 mm                  |
| Spout                  |                        |
| Spout type             | still                  |
| Mixer spout range [mm] | 165                    |
| Material               | brass                  |
| Function switch        |                        |
| Switch type            | ceramic mechanical     |
| Switch type            |                        |
| Aerator                |                        |
| Aerator type           | flat, swivel, silicone |
| Aerator size           | M24                    |
| Hose                   |                        |
| Length [mm]            | 1500                   |
| Braid type             | not applicable         |
| Anti-twist             | 1                      |
|                        | •                      |
| Hand shower            |                        |
| Number of functions    | 1                      |
| Anti-calc              | Yes                    |
| Additional features    | cool-out               |