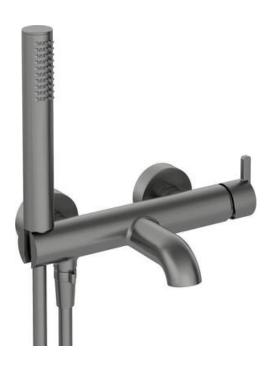

## SILIA Bath mixer, with shower set

Product code: BQS\_D11M EAN: 5907650818397 Color: titanium Warranty [years]: 7

| MIXEI                  |                        |
|------------------------|------------------------|
| Finish                 | titanium               |
| Mixer type             | single-handle, mixer   |
| Installation method    | wall-mounted           |
| Acoustic group [db]    | l (x ≤ 20)             |
| Mixer cartridge        |                        |
| Ceramic cartridge size | 35 mm                  |
| Spout                  |                        |
| Spout type             | still                  |
| Mixer spout range [mm] | 165                    |
| Material               | brass                  |
| Function switch        |                        |
| Switch type            | ceramic mechanical     |
| Switch type            |                        |
| Aerator                |                        |
| Aerator type           | flat, swivel, silicone |
| Aerator size           | M24                    |
| Hose                   |                        |
| Length [mm]            | 1500                   |
| Braid type             | not applicable         |
| Anti-twist             | 1                      |
|                        | •                      |
| Hand shower            |                        |
| Number of functions    | 1                      |
| Anti-calc              | Yes                    |
| Additional features    | cool-out               |

## Features:

- Noble form and timeless simplicity
- Handset holder integrated with the battery body
- Innovative, durable and easy to clean Titanium coating
- Silicone aerator for easy limescale removal
- The movable aerator allows you to direct the water stream
- The mixer body is made of the highest quality brass
- Durable hose ends made of brass
- Anti-twist system, preventing the hose from twisting
- Anti-calc hand shower
- · Cool-out hand shower
- Only the best materials, the quality of which has been confirmed by laboratory tests
- The offer includes a cleaning agent for fixtures in all colors