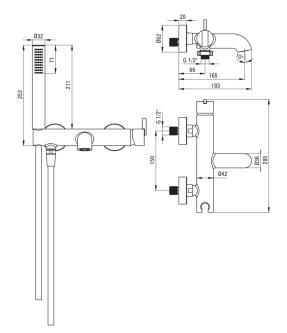

## SILIA Bath mixer, with shower set

Product code: BQS\_D11M EAN: 5907650818397 Color: titanium Warranty [years]: 7

| MIXEI                  |                        |
|------------------------|------------------------|
| Finish                 | titanium               |
| Mixer type             | single-handle, mixer   |
| Installation method    | wall-mounted           |
| Acoustic group [db]    | l (x ≤ 20)             |
| Mixer cartridge        |                        |
| Ceramic cartridge size | 35 mm                  |
| Spout                  |                        |
| Spout type             | still                  |
| Mixer spout range [mm] | 165                    |
| Material               | brass                  |
| Function switch        |                        |
| Switch type            | ceramic mechanical     |
| Switch type            |                        |
| Aerator                |                        |
| Aerator type           | flat, swivel, silicone |
| Aerator size           | M24                    |
| Hose                   |                        |
| Length [mm]            | 1500                   |
| Braid type             | not applicable         |
| Anti-twist             | 1                      |
|                        | •                      |
| Hand shower            |                        |
| Number of functions    | 1                      |
| Anti-calc              | Yes                    |
| Additional features    | cool-out               |