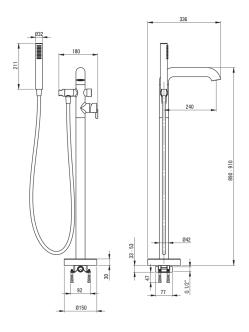

## SILIA Bath mixer, freestanding

Product code: BQS\_A17M EAN: 5907650858263 Color: bianco Warranty [years]: 7

| Μ | ixe | r |
|---|-----|---|

| chrome                  |
|-------------------------|
| single-handle, mixer    |
| floor                   |
| II (20 < x ≤ 30)        |
|                         |
| 35 mm                   |
|                         |
| still                   |
| brass                   |
|                         |
| flat, laminar, silicone |
| M24                     |
|                         |
| 1500                    |
| not applicable          |
| 1                       |
|                         |
|                         |
| 1                       |
| 1<br>Yes                |
|                         |

## Features:

- Noble form and timeless simplicity
- Only the best materials, the quality of which has been confirmed by laboratory tests
- Mechanical ceramic Click type function switch
- The mixer body is made of the highest quality brass
- The lever on the side makes it easier to keep the spout clean
- Adjustable shower hand angle
- The mixer is equipped with non-return valves so that the mixed water does not flow back into the installation
- Durable hose ends made of brass
- Cool-out hand shower
- Anti-twist system, preventing the hose from twisting
- The offer includes a cleaning agent for fixtures in all colors