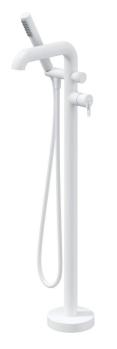

## SILIA Bath mixer, freestanding

Product code: BQS\_A17M EAN: 5907650858263 Color: bianco Warranty [years]: 7

| Μ | ixe | r |
|---|-----|---|

| chrome                  |
|-------------------------|
| single-handle, mixer    |
| floor                   |
| II (20 < x ≤ 30)        |
|                         |
| 35 mm                   |
|                         |
| still                   |
| brass                   |
|                         |
| flat, laminar, silicone |
| M24                     |
|                         |
| 1500                    |
| not applicable          |
| 1                       |
|                         |
|                         |
| 1                       |
| 1<br>Yes                |
|                         |

## Features:

- Noble form and timeless simplicity
- Only the best materials, the quality of which has been confirmed by laboratory tests
- Mechanical ceramic Click type function switch
- The mixer body is made of the highest quality brass
- The lever on the side makes it easier to keep the spout clean
- Adjustable shower hand angle
- The mixer is equipped with non-return valves so that the mixed water does not flow back into the installation
- Durable hose ends made of brass
- Cool-out hand shower
- Anti-twist system, preventing the hose from twisting
- The offer includes a cleaning agent for fixtures in all colors