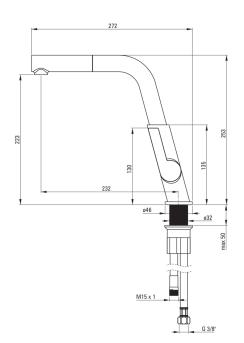

## SILIA Kitchen tap

**Product code**: BQS\_073M **EAN**: 5908212071397

**Color:** chrome **Warranty [years]:** 7

| Mixer                              |                      |
|------------------------------------|----------------------|
| Finish                             | chrome               |
| Mixer type                         | single-handle, mixer |
| Installation method                | standing             |
| Flow class [I/min]                 | Z - 4-9 l/min        |
| Acoustic group [db]                | II (20 < x ≤ 30)     |
| Check valves                       | Yes                  |
| Mixer cartridge                    |                      |
| Ceramic cartridge size             | 25 mm                |
|                                    | 20111111             |
| Spout                              |                      |
| Spout type                         | pull-out, swivel     |
| Mixer spout range [mm]             | 233                  |
| Aerator                            |                      |
| Aerator type                       | swivel               |
| Connecting hose                    |                      |
| Length [mm]                        | 450                  |
| Installation thread                | 3/8"                 |
| Connection thread                  | M8                   |
|                                    |                      |
| Hose                               |                      |
| Length [mm]                        | 1500                 |
| Braid type                         | single-braided       |
|                                    |                      |
| Hand shower                        |                      |
| Hand shower<br>Number of functions | 1                    |