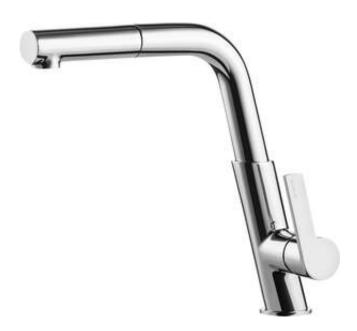

## SILIA Kitchen tap

**Product code**: BQS\_073M **EAN**: 5908212071397

**Color:** chrome **Warranty [years]:** 7

| Mixer                              |                      |
|------------------------------------|----------------------|
| Finish                             | chrome               |
| Mixer type                         | single-handle, mixer |
| Installation method                | standing             |
| Flow class [I/min]                 | Z - 4-9 l/min        |
| Acoustic group [db]                | II (20 < x ≤ 30)     |
| Check valves                       | Yes                  |
| Mixer cartridge                    |                      |
| Ceramic cartridge size             | 25 mm                |
|                                    | 20111111             |
| Spout                              |                      |
| Spout type                         | pull-out, swivel     |
| Mixer spout range [mm]             | 233                  |
| Aerator                            |                      |
| Aerator type                       | swivel               |
| Connecting hose                    |                      |
| Length [mm]                        | 450                  |
| Installation thread                | 3/8"                 |
| Connection thread                  | M8                   |
|                                    |                      |
| Hose                               |                      |
| Length [mm]                        | 1500                 |
| Braid type                         | single-braided       |
|                                    |                      |
| Hand shower                        |                      |
| Hand shower<br>Number of functions | 1                    |

## Features:

- The mixer body is made of the highest quality brass
- The mixer is equipped with a stream aerator
- The movable aerator allows you to direct the water stream
- The mixer with functional pull-out spout
- The mounting sleeve facilitates the installation of the mixer
- 45 cm connection hoses included
- Z flow class (4-9 l/min) allowing for water consumption reduction
- The mixer is equipped with non-return valves so that the mixed water does not flow back into the installation
- Only the best materials, the quality of which has been confirmed by laboratory tests
- The offer includes a cleaning agent for fixtures in all colors