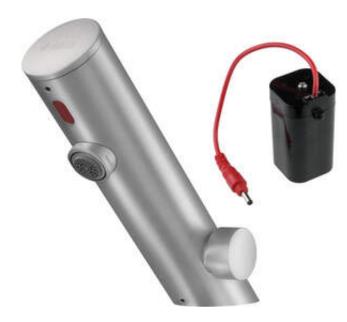

## SENSE Washbasin tap, contactless

## Product code: BQR\_F29R EAN: 5907650819707 Color: brushed steel Warranty [years]: 7

## Features:

- Sensor Duopulse a sensor that draws current impulsively
- Silicone aerator for easy limescale removal
- 45 cm connection hoses included
- The mounting sleeve facilitates the installation of the mixer
- Anti-vandal tap resistant to damage
- Z flow class (4-9 l/min) allowing for water consumption reduction
- Brushed steel, resistant to scratches and cleaning agents
- The sensor is located on the top of the body, free from dirt and accidental signals
- The mixer is manufactured in Poland, with the utmost care for product quality.
- The movable aerator allows you to direct the water stream
- Only the best materials, the quality of which has been confirmed by laboratory tests
- The mixer is equipped with a stream aerator
- The mixer is equipped with non-return valves so that the mixed water does not flow back into the installation
- The offer includes a cleaning agent for fixtures in all colors