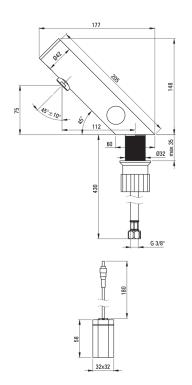

## Міхег

| Finish                                 | steel            |
|----------------------------------------|------------------|
| Mixer type                             | SENSOF           |
| Installation method                    | standing         |
| Flow class [l/min]                     | Z - 4-9 l/min    |
| Acoustic group [db]                    | l (x ≤ 20)       |
| Check valves                           | Yes              |
| <b>Spout</b><br>Mixer spout range [mm] | 112              |
| Aerator                                |                  |
| Aerator type                           | swivel, silicone |
| Aerator size                           | M24              |
| Connecting hose<br>Length [mm]         | 450              |
| Installation thread                    | 1/2"             |
|                                        | =                |
| Connection thread                      | M8               |
|                                        |                  |