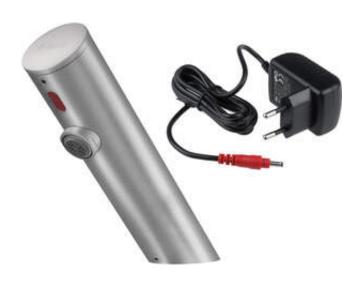

## Washbasin tap, contactless

Product code: BQR\_F28V EAN: 5907650819691 Color: brushed steel Warranty [years]: 7

| Mixer                        |                         |
|------------------------------|-------------------------|
| Finish                       | steel                   |
| Mixer type                   | sensor, for mixed water |
| Installation method          | standing                |
| Flow class [Vmin]            | Z - 4-9 l/min           |
| Acoustic group [db]          | I (x ≤ 20)              |
| Spout Mixer spout range [mm] | 146                     |
| Aerator                      |                         |
| Aerator type                 | silicone, swivel        |
| Aerator size                 | M24                     |
| Connecting hose              |                         |
| Length [mm]                  | 750                     |
| Installation thread          | 3/8"                    |

## Features:

Connection thread

- · Anti-vandal tap resistant to damage
- The product requires mixed water supply or connection with a central mixer
- Sensor Duopulse a sensor that draws current impulsively
- The mixer is equipped with a stream aerator
- The movable aerator allows you to direct the water stream
- \* Silicone aerator for easy limescale removal
- 45 cm connection hoses included
- The mounting sleeve facilitates the installation of the mixer
- Z flow class (4-9 l/min) allowing for water consumption reduction
- Only the best materials, the quality of which has been confirmed by laboratory tests
- The mixer is manufactured in Poland, with the utmost care for product quality.
- The sensor is located on the top of the body, free from dirt and accidental signals
- Brushed steel, resistant to scratches and cleaning agents
- Power supply type IP 54, resistant to water splashes and dust.
   Galvanic isolation separates the dangerous voltage circuit from the sensor circuit, ensuring maximum safety.
- The offer includes a cleaning agent for fixtures in all colors