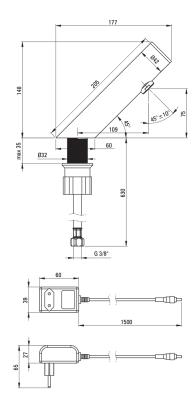

## Washbasin tap, contactless

Product code: BQR\_F28V EAN: 5907650819691 Color: brushed steel Warranty [years]: 7

| Mixer                        |                         |
|------------------------------|-------------------------|
| Finish                       | steel                   |
| Mixer type                   | sensor, for mixed water |
| Installation method          | standing                |
| Flow class [Vmin]            | Z - 4-9 l/min           |
| Acoustic group [db]          | I (x ≤ 20)              |
| Spout Mixer spout range [mm] | 146                     |
| Aerator                      |                         |
| Aerator type                 | silicone, swivel        |
| Aerator size                 | M24                     |
| Connecting hose              |                         |
| Length [mm]                  | 750                     |
| Installation thread          | 3/8"                    |

**M8** 