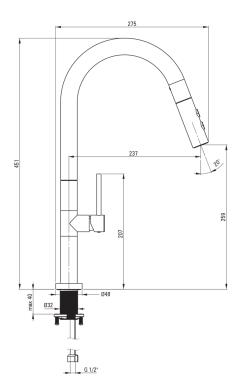

## olfato Kitchen tap

**Product code**: BQO\_D72M **EAN**: 5907650858584

Color: titanium
Warranty [years]: 7

| Mixer                  |                      |
|------------------------|----------------------|
| Finish                 | titanium             |
| Mixer type             | single-handle, mixer |
| Installation method    | standing             |
| Flow class [l/min]     | Z - 4-9 l/min        |
| Acoustic group [db]    | I (x ≤ 20)           |
| Check valves           | Yes                  |
| Mixer cartridge        |                      |
| Ceramic cartridge size | 25 mm                |
| Spout                  |                      |
| Spout type             | pull-out             |
| Material               | steel 304            |
| Material               | 3(66) 304            |
| Aerator                |                      |
| Aerator type           | honeycomb            |
| Aerator size           | M22                  |
| Connecting hose        |                      |
| Length [mm]            | 600                  |
| Installation thread    | 1/2"                 |
| Connection thread      | M10                  |
| Hose                   |                      |
| Length [mm]            | 1650                 |
| Anti-twist             | 1                    |
| AHU-UVISU              | 1                    |
| Hand shower            |                      |
| Number of functions    | 2                    |