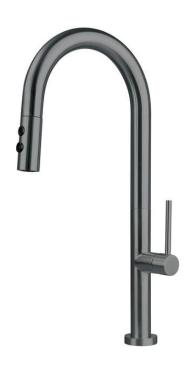

## olfato Kitchen tap

**Product code**: BQO\_D72M **EAN**: 5907650858584

Color: titanium
Warranty [years]: 7

| Mixer                  |                      |
|------------------------|----------------------|
| Finish                 | titanium             |
| Mixer type             | single-handle, mixer |
| Installation method    | standing             |
| Flow class [l/min]     | Z - 4-9 l/min        |
| Acoustic group [db]    | I (x ≤ 20)           |
| Check valves           | Yes                  |
| Mixer cartridge        |                      |
| Ceramic cartridge size | 25 mm                |
| Spout                  |                      |
| Spout type             | pull-out             |
| Material               | steel 304            |
| Material               | 3(66) 304            |
| Aerator                |                      |
| Aerator type           | honeycomb            |
| Aerator size           | M22                  |
| Connecting hose        |                      |
| Length [mm]            | 600                  |
| Installation thread    | 1/2"                 |
| Connection thread      | M10                  |
| Hose                   |                      |
| Length [mm]            | 1650                 |
| Anti-twist             | 1                    |
| AHU-UVISU              | 1                    |
| Hand shower            |                      |
| Number of functions    | 2                    |

## Features:

- The mounting sleeve facilitates the installation of the mixer
- The mixer is equipped with non-return valves so that the mixed water does not flow back into the installation
- · 2-function hand shower (rain and air stream)
- Z flow class (4-9 l/min) allowing for water consumption reduction
- The mixer is equipped with a stream aerator
- Innovative, durable and easy to clean Titanium coating
- The mixer with functional pull-out spout
- 45 cm connection hoses included
- Only the best materials, the quality of which has been confirmed by laboratory tests
- The offer includes a cleaning agent for fixtures in all colors