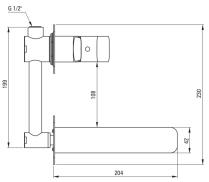

## HIACYNT Washbasin tap, concealed

Product code: BQH\_N54L EAN: 5908212078013 Color: nero Warranty [years]: 7

| Finish                 | пего                 |
|------------------------|----------------------|
| Mixer type             | single-handle, mixer |
| Installation method    | concealed            |
| Flow class [l/min]     | Z - 4-9 l/min        |
| Acoustic group [db]    | l (x ≤ 20)           |
| Mixer cartridge        |                      |
| Ceramic cartridge size | 35 mm                |
| Spout                  |                      |
| Spout type             | still                |
| Mixer spout range [mm] | 182                  |
| Material               | brass                |
| Aerator                |                      |
| Aerator type           | swivel, flat         |
| Aerator size           | M24                  |
|                        |                      |