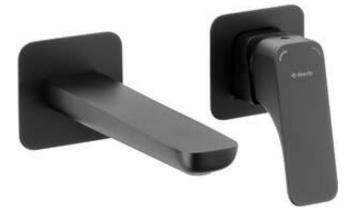

## HIACYNT Washbasin tap, concealed

Product code: BQH\_N54L EAN: 5908212078013 Color: nero Warranty [years]: 7

| Finish                 | пего                 |
|------------------------|----------------------|
| Mixer type             | single-handle, mixer |
| Installation method    | concealed            |
| Flow class [l/min]     | Z - 4-9 l/min        |
| Acoustic group [db]    | l (x ≤ 20)           |
| Mixer cartridge        |                      |
| Ceramic cartridge size | 35 mm                |
| Spout                  |                      |
| Spout type             | still                |
| Mixer spout range [mm] | 182                  |
| Material               | brass                |
| Aerator                |                      |
| Aerator type           | swivel, flat         |
| Aerator size           | M24                  |
|                        |                      |

## Features:

- The mixer body is made of the highest quality brass
- . The mixer is equipped with a stream aerator
- The movable aerator allows you to direct the water stream
- Flush-mounted installation ensures the aesthetics of the bathroom
- Z flow class (4-9 l/min) allowing for water consumption reduction
- Innovative, durable and easy to clean Nero coating
- Modern design with a hint of timelessness
- Dedicated cleaning agent, safe for cleaned surfaces
- Only the best materials, the quality of which has been confirmed by laboratory tests
- The offer includes a cleaning agent for fixtures in all colors