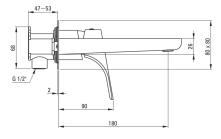

## HIACYNT Washbasin tap, concealed

Product code: BQH\_N54L EAN: 5908212078013 Color: nero Warranty [years]: 7

| Finish                 | пего                 |
|------------------------|----------------------|
| Mixer type             | single-handle, mixer |
| Installation method    | concealed            |
| Flow class [l/min]     | Z - 4-9 l/min        |
| Acoustic group [db]    | l (x ≤ 20)           |
| Mixer cartridge        |                      |
| Ceramic cartridge size | 35 mm                |
| Spout                  |                      |
| Spout type             | still                |
| Mixer spout range [mm] | 182                  |
| Material               | brass                |
| Aerator                |                      |
| Aerator type           | swivel, flat         |
| Aerator size           | M24                  |
|                        |                      |