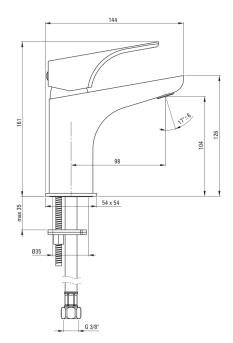

## Mixer

| I'IIXEI                  |                      |
|--------------------------|----------------------|
| Finish                   | nero                 |
| Mixer type               | single-handle, mixer |
| Installation method      | standing             |
| Flow class [l/min]       | Z - 4-9 l/min        |
| Acoustic group [db]      | l (x ≤ 20)           |
| Plug included in the set | Yes                  |
| Mixer cartridge          |                      |
| Ceramic cartridge size   | 35 mm                |
| Eco-click cartridge      | Yes                  |
| Spout                    |                      |
| Spout type               | still                |
| Mixer spout range [mm]   | 98                   |
| Material                 | brass                |
| Aerator                  |                      |
| Aerator type             | swivel, flat         |
| Aerator size             | M24                  |
| Connecting hose          |                      |
| Length [mm]              | 450                  |
| Installation thread      | 3/8"                 |
| Connection thread        | M10                  |
| Plug                     |                      |
| Туре                     | click-clack          |
| Туре                     | with overflow        |
| 51                       |                      |