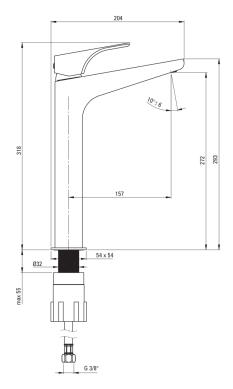

## HIACYNT Washbasin tap, tall

**Product code:** BQH\_N20N **EAN:** 5907650811060

Color: nero

Warranty [years]: 7

| Mixer                                      |                          |
|--------------------------------------------|--------------------------|
| Finish                                     | nero                     |
| Mixer type                                 | single-handle, mixer     |
| Installation method                        | standing                 |
| Flow class [l/min]                         | Z - 4-9 l/min            |
| Acoustic group [db]                        | I (x ≤ 20)               |
| Mixer cartridge                            |                          |
| Ceramic cartridge size                     | 35 mm                    |
| Spout                                      |                          |
| Spout type                                 | still                    |
| Material                                   | brass                    |
|                                            |                          |
| Aerator                                    |                          |
| <b>Aerator</b><br>Aerator type             | swivel, honeycomb        |
|                                            | swivel, honeycomb<br>M24 |
| Aerator type                               | •                        |
| Aerator type Aerator size                  | •                        |
| Aerator type Aerator size  Connecting hose | M24                      |