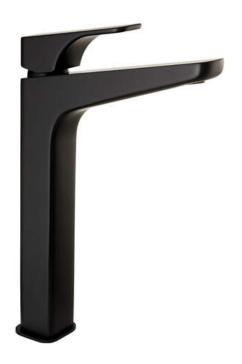

## HIACYNT Washbasin tap, tall

**Product code:** BQH\_N20N **EAN:** 5907650811060

Color: nero

Warranty [years]: 7

| Mixer                                      |                          |
|--------------------------------------------|--------------------------|
| Finish                                     | nero                     |
| Mixer type                                 | single-handle, mixer     |
| Installation method                        | standing                 |
| Flow class [l/min]                         | Z - 4-9 l/min            |
| Acoustic group [db]                        | I (x ≤ 20)               |
| Mixer cartridge                            |                          |
| Ceramic cartridge size                     | 35 mm                    |
| Spout                                      |                          |
| Spout type                                 | still                    |
| Material                                   | brass                    |
|                                            |                          |
| Aerator                                    |                          |
| <b>Aerator</b><br>Aerator type             | swivel, honeycomb        |
|                                            | swivel, honeycomb<br>M24 |
| Aerator type                               | •                        |
| Aerator type Aerator size                  | •                        |
| Aerator type Aerator size  Connecting hose | M24                      |

## Features:

- The mixer body is made of the highest quality brass
- Modern design with a hint of timelessness
- The mixer is equipped with a stream aerator
- The movable aerator allows you to direct the water stream
- The mounting sleeve facilitates the installation of the mixer
- 45 cm connection hoses included
- \* Z flow class (4-9 Vmin) allowing for water consumption reduction
- Innovative, durable and easy to clean Nero coating
- \* Dedicated cleaning agent, safe for cleaned surfaces
- Only the best materials, the quality of which has been confirmed by laboratory tests
- The offer includes a cleaning agent for fixtures in all colors