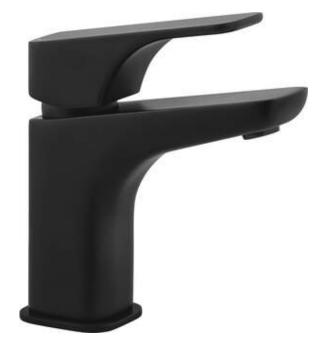

## ніасумт Washbasin tap

Product code: BQH\_N20M EAN: 5907650827351 Color: nero Warranty [years]: 7

## Features:

Connection thread

• Modern design with a hint of timelessness

- · Innovative, durable and easy to clean Nero coating
- The mixer is equipped with a stream aerator
- The movable aerator allows you to direct the water stream
- 45 cm connection hoses included
- Z flow class (4-9 l/min) allowing for water consumption reduction