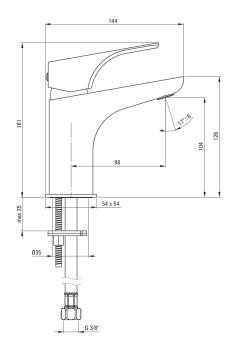

## Mixer Finish пего Mixer type single-handle, mixer standing Installation method Z - 4-9 l/min Flow class [l/min] $I(x \le 20)$ Acoustic group [db] Mixer cartridge Ceramic cartridge size 35 mm Eco-click cartridge Yes Spout still Spout type Mixer spout range [mm] 98 Material brass Aerator swivel, flat Aerator type M24 Aerator size **Connecting hose** 450 Length [mm] Installation thread 3/8"

M10

- Two-step ECO-click cartridge, allowing to reduce the water flow below 5 l/min
- we recommend buying a universal plug in the color of the mixer
- The offer includes a cleaning agent for fixtures in all colors