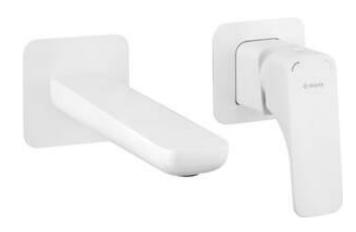

## HIACYNT Washbasin tap, concealed

**Product code:** BQH\_A54L **EAN:** 5908212095447

Color: bianco
Warranty [years]: 7

| Mixer                                  |                                                                                                                |
|----------------------------------------|----------------------------------------------------------------------------------------------------------------|
| Finish                                 | bianco                                                                                                         |
| Mixer type                             | single-handle, mixer                                                                                           |
| Installation method                    | concealed                                                                                                      |
| Flow class [l/min]                     | Z - 4-9 l/min                                                                                                  |
| Acoustic group [db]                    | I (x ≤ 20)                                                                                                     |
| Mixer cartridge Ceramic cartridge size | 35 mm                                                                                                          |
| Spout                                  |                                                                                                                |
| Spout type                             | still                                                                                                          |
| Mixer spout range [mm]                 | 182                                                                                                            |
| Material                               | brass                                                                                                          |
| Aerator                                | de la companya de la |
| Aerator type                           | flat, swivel                                                                                                   |
| Aerator size                           | M24                                                                                                            |

## Features:

- The mixer body is made of the highest quality brass
- The mixer is equipped with a stream aerator
- The movable aerator allows you to direct the water stream
- Flush-mounted installation ensures the aesthetics of the bathroom
- Z flow class (4-9 Vmin) allowing for water consumption reduction
- Innovative and durable Bianco coating
- Modern design with a hint of timelessness
- \* Dedicated cleaning agent, safe for cleaned surfaces
- Only the best materials, the quality of which has been confirmed by laboratory tests
- The offer includes a cleaning agent for fixtures in all colors