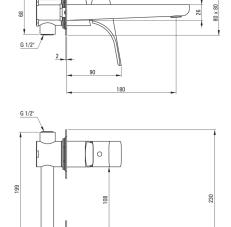

## HIACYNT Washbasin tap, concealed

**Product code:** BQH\_A54L **EAN:** 5908212095447

Color: bianco
Warranty [years]: 7

| Mixer                                  |                                                                                                                |
|----------------------------------------|----------------------------------------------------------------------------------------------------------------|
| Finish                                 | bianco                                                                                                         |
| Mixer type                             | single-handle, mixer                                                                                           |
| Installation method                    | concealed                                                                                                      |
| Flow class [l/min]                     | Z - 4-9 l/min                                                                                                  |
| Acoustic group [db]                    | I (x ≤ 20)                                                                                                     |
| Mixer cartridge Ceramic cartridge size | 35 mm                                                                                                          |
| Spout                                  |                                                                                                                |
| Spout type                             | still                                                                                                          |
| Mixer spout range [mm]                 | 182                                                                                                            |
| Material                               | brass                                                                                                          |
| Aerator                                | de la companya de la |
| Aerator type                           | flat, swivel                                                                                                   |
| Aerator size                           | M24                                                                                                            |