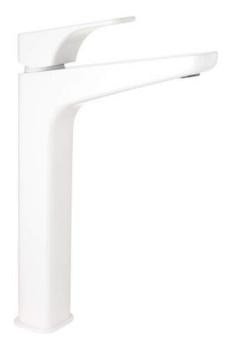

## HIACYNT Washbasin tap, tall

## Product code: BQH\_A20N EAN: 5907650811077 Color: bianco Warranty [years]: 7

| Mixer                                                                 |                      |
|-----------------------------------------------------------------------|----------------------|
| Finish                                                                | bianco               |
| Mixer type                                                            | mixer, single-handle |
| Installation method                                                   | standing             |
| Flow class [l/min]                                                    | Z - 4-9 l/min        |
| Acoustic group [db]                                                   | l (x ≤ 20)           |
| Mixer cartridge                                                       |                      |
| Ceramic cartridge size                                                | 35 mm                |
| Spout                                                                 |                      |
| Spout type                                                            | still                |
| Mixer spout range [mm]                                                | 157                  |
| Material                                                              | brass                |
| Aerator                                                               |                      |
|                                                                       | honeycomb, swivel    |
| Aerator type                                                          |                      |
| Aerator type<br>Aerator size                                          | M24                  |
| Aerator size                                                          | M24                  |
| Aerator type<br>Aerator size<br><b>Connecting hose</b><br>Length [mm] | M24<br>450           |