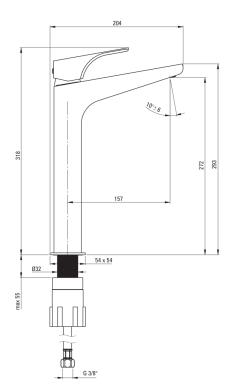

## Product code: BQH\_A20N EAN: 5907650811077 Color: bianco Warranty [years]: 7

| Mixer                                                                 |                      |
|-----------------------------------------------------------------------|----------------------|
| Finish                                                                | bianco               |
| Mixer type                                                            | mixer, single-handle |
| Installation method                                                   | standing             |
| Flow class [l/min]                                                    | Z - 4-9 l/min        |
| Acoustic group [db]                                                   | l (x ≤ 20)           |
| Mixer cartridge                                                       |                      |
| Ceramic cartridge size                                                | 35 mm                |
| Spout                                                                 |                      |
| Spout type                                                            | still                |
| Mixer spout range [mm]                                                | 157                  |
| Material                                                              | brass                |
| Aerator                                                               |                      |
|                                                                       | honeycomb, swivel    |
| Aerator type                                                          |                      |
| Aerator type<br>Aerator size                                          | M24                  |
| Aerator size                                                          | M24                  |
| Aerator type<br>Aerator size<br><b>Connecting hose</b><br>Length [mm] | M24<br>450           |