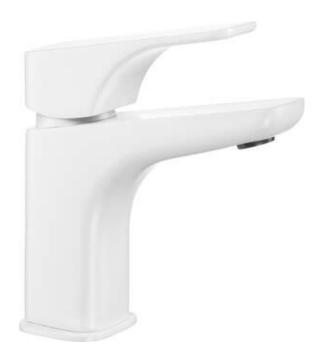

## HIACYNT Washbasin tap

**Product code:** BQH\_A20M **EAN:** 5908212086841

Color: bianco
Warranty [years]: 7

| Mixer                  |                      |
|------------------------|----------------------|
| Finish                 | bianco               |
| Mixer type             | single-handle, mixer |
| Installation method    | standing             |
| Flow class [I/min]     | Z - 4-9 l/min        |
| Acoustic group [db]    | I (x ≤ 20)           |
| Mixer cartridge        |                      |
| Ceramic cartridge size | 35 mm                |
| Eco-click cartridge    | Yes                  |
| Spout                  |                      |
| Spout type             | still                |
| Mixer spout range [mm] | 98                   |
| Material               | brass                |
| Aerator                |                      |
| Aerator type           | swivel, flat         |
| Aerator size           | M24                  |
| Connecting hose        |                      |
| Length [mm]            | 450                  |
| Installation thread    | 3/8"                 |
| Connection thread      | M8                   |

## Features:

- The mixer body is made of the highest quality brass
- The mixer is equipped with a stream aerator
- The movable aerator allows you to direct the water stream
- Two-step ECO-click cartridge, allowing to reduce the water flow below 5 Vmin
- 45 cm connection hoses included
- Z flow class (4-9 l/min) allowing for water consumption reduction
- Innovative and durable Bianco coating
- Modern design with a hint of timelessness
- Dedicated cleaning agent, safe for cleaned surfaces
- Only the best materials, the quality of which has been confirmed by laboratory tests
- The offer includes a cleaning agent for fixtures in all colors