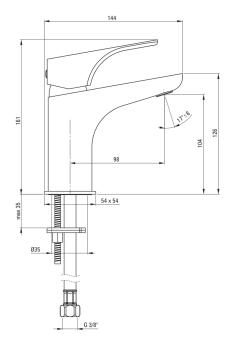

## HIACYNT Washbasin tap

**Product code:** BQH\_A20M **EAN:** 5908212086841

Color: bianco
Warranty [years]: 7

| Mixer                  |                      |
|------------------------|----------------------|
| Finish                 | bianco               |
| Mixer type             | single-handle, mixer |
| Installation method    | standing             |
| Flow class [I/min]     | Z - 4-9 l/min        |
| Acoustic group [db]    | I (x ≤ 20)           |
| Mixer cartridge        |                      |
| Ceramic cartridge size | 35 mm                |
| Eco-click cartridge    | Yes                  |
| Spout                  |                      |
| Spout type             | still                |
| Mixer spout range [mm] | 98                   |
| Material               | brass                |
| Aerator                |                      |
| Aerator type           | swivel, flat         |
| Aerator size           | M24                  |
| Connecting hose        |                      |
| Length [mm]            | 450                  |
| Installation thread    | 3/8"                 |
| Connection thread      | M8                   |