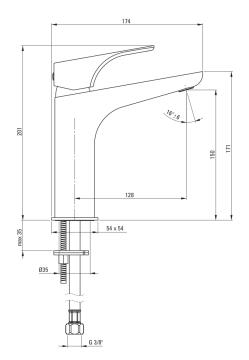

## HIACYNT Washbasin tap, tall

**Product code**: BQH\_A20K **EAN**: 5908212086834

Color: bianco
Warranty [years]: 7

| Mixer                  |                      |
|------------------------|----------------------|
| Finish                 | bianco               |
| Mixer type             | single-handle, mixer |
| Installation method    | standing             |
| Flow class [l/min]     | Z - 4-9 l/min        |
| Acoustic group [db]    | I (x ≤ 20)           |
| Mixer cartridge        |                      |
| Ceramic cartridge size | 35 mm                |
| Eco-click cartridge    | Yes                  |
| Spout                  |                      |
| Spout type             | still                |
| Mixer spout range [mm] | 128                  |
| Material               | brass                |
| Aerator                |                      |
|                        | swivel, flat         |
| Aerator type           | M24                  |
| Aerator size           | 1 1 2 4              |
| Connecting hose        |                      |
| Length [mm]            | 450                  |
| Installation thread    | 3/8"                 |
| Connection thread      | M10                  |