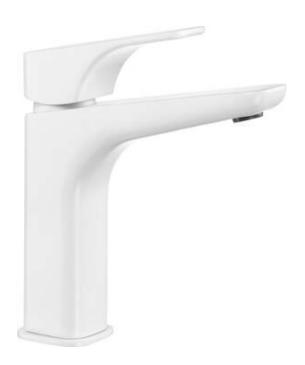

## HIACYNT Washbasin tap, tall

**Product code**: BQH\_A20K **EAN**: 5908212086834

Color: bianco
Warranty [years]: 7

| Mixer                  |                      |
|------------------------|----------------------|
| Finish                 | bianco               |
| Mixer type             | single-handle, mixer |
| Installation method    | standing             |
| Flow class [l/min]     | Z - 4-9 l/min        |
| Acoustic group [db]    | I (x ≤ 20)           |
| Mixer cartridge        |                      |
| Ceramic cartridge size | 35 mm                |
| Eco-click cartridge    | Yes                  |
| Spout                  |                      |
| Spout type             | still                |
| Mixer spout range [mm] | 128                  |
| Material               | brass                |
| Aerator                |                      |
|                        | swivel, flat         |
| Aerator type           | M24                  |
| Aerator size           | 1 1 2 4              |
| Connecting hose        |                      |
| Length [mm]            | 450                  |
| Installation thread    | 3/8"                 |
| Connection thread      | M10                  |