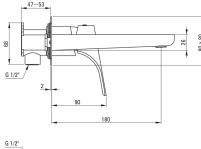

## HIACYNT Washbasin tap, concealed

Product code: BQH\_054L EAN: 5908212075708 Color: chrome Warranty [years]: 7

| Mixer                  |                      |
|------------------------|----------------------|
| Finish                 | chrome               |
| Mixer type             | single-handle, mixer |
| Installation method    | concealed            |
| Flow class [l/min]     | Z - 4-9 l/min        |
| Acoustic group [db]    | l (x ≤ 20)           |
| Mixer cartridge        |                      |
| Ceramic cartridge size | 35 mm                |
| Spout                  |                      |
| Mixer spout range [mm] | 182                  |
| Material               | brass                |
| Aerator                |                      |
| Aerator type           | swivel, flat         |
| Aerator size           | M24                  |
|                        |                      |