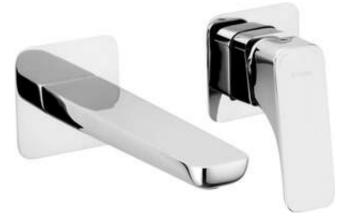

## HIACYNT Washbasin tap, concealed

Product code: BQH\_054L EAN: 5908212075708 Color: chrome Warranty [years]: 7

| Mixer                  |                      |
|------------------------|----------------------|
| Finish                 | chrome               |
| Mixer type             | single-handle, mixer |
| Installation method    | concealed            |
| Flow class [l/min]     | Z - 4-9 l/min        |
| Acoustic group [db]    | l (x ≤ 20)           |
| Mixer cartridge        |                      |
| Ceramic cartridge size | 35 mm                |
| Spout                  |                      |
| Mixer spout range [mm] | 182                  |
| Material               | brass                |
| Aerator                |                      |
| Aerator type           | swivel, flat         |
| Aerator size           | M24                  |
|                        |                      |

## Features:

- The mixer body is made of the highest quality brass
- The mixer is equipped with a stream aerator
- The movable aerator allows you to direct the water stream
- Flush-mounted installation ensures the aesthetics of the bathroom
- Z flow class (4-9 l/min) allowing for water consumption reduction
- Modern design with a hint of timelessness
- Only the best materials, the quality of which has been confirmed by laboratory tests
- The offer includes a cleaning agent for fixtures in all colors