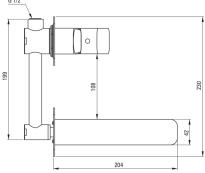

## HIACYNT Washbasin tap, concealed

Product code: BQH\_054L EAN: 5908212075708 Color: chrome Warranty [years]: 7

| Mixer                  |                      |
|------------------------|----------------------|
| Finish                 | chrome               |
| Mixer type             | single-handle, mixer |
| Installation method    | concealed            |
| Flow class [l/min]     | Z - 4-9 l/min        |
| Acoustic group [db]    | l (x ≤ 20)           |
| Mixer cartridge        |                      |
| Ceramic cartridge size | 35 mm                |
| Spout                  |                      |
| Mixer spout range [mm] | 182                  |
| Material               | brass                |
| Aerator                |                      |
| Aerator type           | swivel, flat         |
| Aerator size           | M24                  |
|                        |                      |