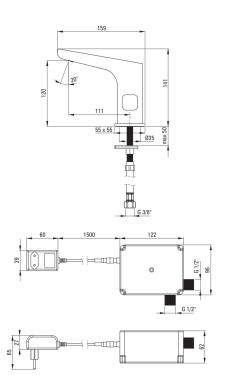

# Washbasin tap, contactless

**Product code:** BQH\_029V **EAN:** 5908212089385

Color: chrome
Warranty [years]: 7

| Mixer               |               |
|---------------------|---------------|
| Finish              | chrome        |
| Mixer type          | sensor        |
| Installation method | standing      |
| Flow class [l/min]  | Z - 4-9 l/min |
| Acoustic group [db] | I (x ≤ 20)    |
| Check valves        | Yes           |

## **Spout**

| Spout type             | still |
|------------------------|-------|
| Mixer spout range [mm] | 112   |
| Material               | brass |

### Aerator

| Aerator type                | flat, swivel |
|-----------------------------|--------------|
| Aerator size                | M24          |
| Connecting hose Length [mm] | 450          |

1/2"

M10, 3/8"