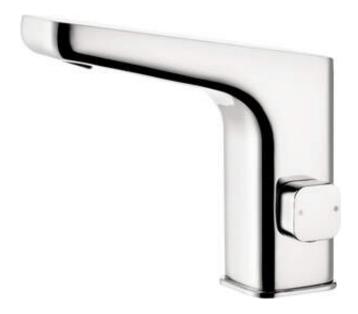

# Washbasin tap, contactless

**Product code:** BQH\_029V **EAN:** 5908212089385

Color: chrome
Warranty [years]: 7

| Mixer               |               |
|---------------------|---------------|
| Finish              | chrome        |
| Mixer type          | sensor        |
| Installation method | standing      |
| Flow class [l/min]  | Z - 4-9 l/min |
| Acoustic group [db] | I (x ≤ 20)    |
| Check valves        | Yes           |

## **Spout**

| Spout type             | still |
|------------------------|-------|
| Mixer spout range [mm] | 112   |
| Material               | brass |

### Aerator

| Aerator type                | flat, swivel |
|-----------------------------|--------------|
| Aerator size                | M24          |
| Connecting hose Length [mm] | 450          |

1/2"

#### Features:

Installation thread Connection thread

- The mixer body is made of the highest quality brass
- · Contactless tap with a motion sensor
- The mixer is equipped with a stream aerator
- The movable aerator allows you to direct the water stream
- 45 cm connection hoses included
- Z flow class (4-9 L/min) allowing for water consumption reduction
- The mixer is equipped with non-return valves so that the mixed water does not flow back into the installation
- Modern design with a hint of timelessness
- Only the best materials, the quality of which has been confirmed by laboratory tests
- The mixer is manufactured in Poland, with the utmost care for product quality.
- The offer includes a cleaning agent for fixtures in all colors