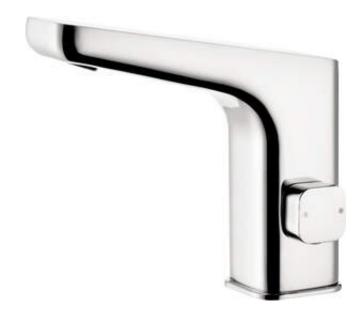

# HIACYNT Washbasin tap, contactless

Product code: BQH\_029R EAN: 5908212078266 Color: chrome Warranty [years]: 7

### Features:

Connection thread

• The mixer body is made of the highest quality brass

· Contactless tap with a motion sensor

- The mixer is equipped with a stream aerator
- The movable aerator allows you to direct the water stream
- 45 cm connection hoses included
- Z flow class (4-9 l/min) allowing for water consumption reduction
- The mixer is equipped with non-return valves so that the mixed water does not flow back into the installation
- · Modern design with a hint of timelessness
- Only the best materials, the quality of which has been confirmed by laboratory tests
- The mixer is manufactured in Poland, with the utmost care for product quality.
- The offer includes a cleaning agent for fixtures in all colors