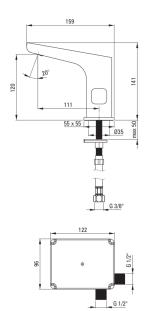

# Міхег

| Finish              | chrome        |
|---------------------|---------------|
| Mixer type          | Sensor        |
| Installation method | standing      |
| Flow class [l/min]  | Z - 4-9 l/min |
| Acoustic group [db] | l (x ≤ 20)    |
| Check valves        | Yes           |

## Spout

| Spout type             | still |  |
|------------------------|-------|--|
| Mixer spout range [mm] | 112   |  |
| Material               | brass |  |
| Aerator                |       |  |

| Aerator type                          | flat, swivel |  |
|---------------------------------------|--------------|--|
| Aerator size                          | M24          |  |
|                                       |              |  |
| Connecting hose                       |              |  |
| <b>Connecting hose</b><br>Length [mm] | 450          |  |