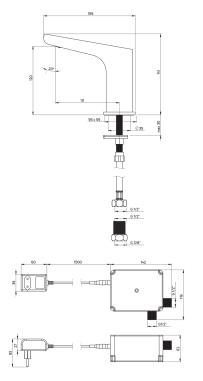

## HIACYNT Washbasin tap, contactless

Product code: BQH\_028V EAN: 5908212089408 Color: chrome Warranty [years]: 7

| Міхег                                |               |
|--------------------------------------|---------------|
| Finish                               | chrome        |
| Mixer type                           | sensor        |
| Installation method                  | standing      |
| Flow class [l/min]                   | Z - 4-9 l/min |
| Acoustic group [db]                  | l (x ≤ 20)    |
| Check valves                         | Yes           |
|                                      |               |
| Spout tupe                           | still         |
| Spout type                           | still<br>111  |
|                                      |               |
| Spout type<br>Mixer spout range [mm] | 111           |

| Aerator size        | M24  |
|---------------------|------|
| Connecting hose     |      |
| Length [mm]         | 450  |
| Installation thread | 1/2" |
| Connection thread   | M8   |