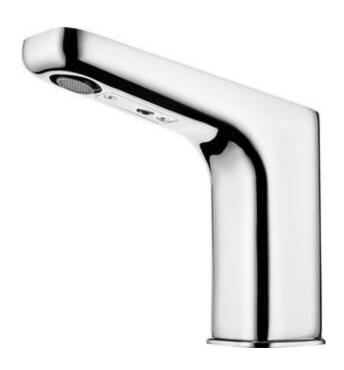

## HIACYNT Washbasin tap, contactless

Product code: BQH\_028V EAN: 5908212089408 Color: chrome Warranty [years]: 7

| Міхег                                |               |
|--------------------------------------|---------------|
| Finish                               | chrome        |
| Mixer type                           | sensor        |
| Installation method                  | standing      |
| Flow class [l/min]                   | Z - 4-9 l/min |
| Acoustic group [db]                  | l (x ≤ 20)    |
| Check valves                         | Yes           |
|                                      |               |
| Spout tupe                           | still         |
| Spout type                           | still<br>111  |
|                                      |               |
| Spout type<br>Mixer spout range [mm] | 111           |

## Features:

• The mixer body is made of the highest quality brass

- · Contactless tap with a motion sensor
- The mixer is equipped with a stream aerator
- The movable aerator allows you to direct the water stream
- 45 cm connection hoses included
- Z flow class (4-9 l/min) allowing for water consumption reduction
- The mixer is equipped with non-return valves so that the mixed water does not flow back into the installation
- Modern design with a hint of timelessness
- Only the best materials, the quality of which has been confirmed by laboratory tests
- The mixer is manufactured in Poland, with the utmost care for product quality.
- The offer includes a cleaning agent for fixtures in all colors