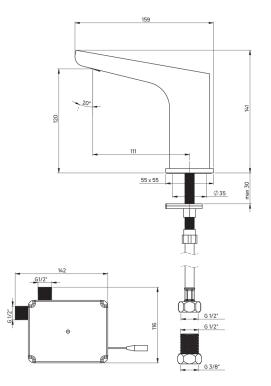

## HIACYNT Washbasin tap, contactless

**Product code:** BQH\_028R **EAN:** 5908212089392

**Color:** chrome **Warranty [years]:** 7

| Mixer                        |               |
|------------------------------|---------------|
| Finish                       | chrome        |
| Mixer type                   | sensor        |
| Installation method          | standing      |
| Flow class [l/min]           | Z - 4-9 V/min |
| Acoustic group [db]          | I (x ≤ 20)    |
| Check valves                 | Yes           |
| Spout Mixer spout range [mm] | 111           |
| Material                     | brass         |
| Aerator                      |               |
| Aerator type                 | swivel, flat  |
| Aerator size                 | M24           |
| Connecting hose              |               |
| Length [mm]                  | 450           |
| Installation thread          | 1/2"          |
| Connection thread            | M10           |