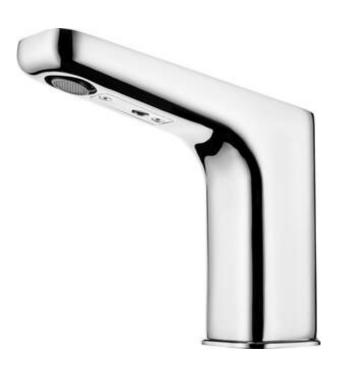

## HIACYNT Washbasin tap, contactless

**Product code:** BQH\_028R **EAN:** 5908212089392

**Color:** chrome **Warranty [years]:** 7

| Mixer                        |               |
|------------------------------|---------------|
| Finish                       | chrome        |
| Mixer type                   | sensor        |
| Installation method          | standing      |
| Flow class [l/min]           | Z - 4-9 V/min |
| Acoustic group [db]          | I (x ≤ 20)    |
| Check valves                 | Yes           |
| Spout Mixer spout range [mm] | 111           |
| Material                     | brass         |
| Aerator                      |               |
| Aerator type                 | swivel, flat  |
| Aerator size                 | M24           |
| Connecting hose              |               |
| Length [mm]                  | 450           |
| Installation thread          | 1/2"          |
| Connection thread            | M10           |

## Features:

- The mixer body is made of the highest quality brass
- · Contactless tap with a motion sensor
- The mixer is equipped with a stream aerator
- The movable aerator allows you to direct the water stream
- 45 cm connection hoses included
- \* Z flow class (4-9 l/min) allowing for water consumption reduction
- The mixer is equipped with non-return valves so that the mixed water does not flow back into the installation
- Modern design with a hint of timelessness
- Only the best materials, the quality of which has been confirmed by laboratory tests
- The mixer is manufactured in Poland, with the utmost care for product quality.
- The offer includes a cleaning agent for fixtures in all colors