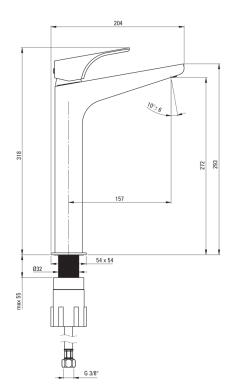

## HIACYNT Washbasin tap, tall

**Product code**: BQH\_020N **EAN**: 5907650811053

**Color:** chrome **Warranty [years]:** 7

| Mixer                  |                      |
|------------------------|----------------------|
| Finish                 | chrome               |
| Mixer type             | single-handle, mixer |
| Installation method    | standing             |
| Flow class [l/min]     | Z - 4-9 l/min        |
| Acoustic group [db]    | I (x ≤ 20)           |
| Mixer cartridge        |                      |
| Ceramic cartridge size | 35 mm                |
| Spout                  |                      |
| Spout type             | still                |
| Mixer spout range [mm] | 157                  |
| Material               | brass                |
| Aerator                |                      |
| Aerator type           | honeycomb, swivel    |
| Aerator size           | M24                  |
| Water flow reduction   | missing              |
| Connecting hose        |                      |
| Length [mm]            | 450                  |
| Installation thread    | 3/8"                 |
| Connection thread      | M10                  |