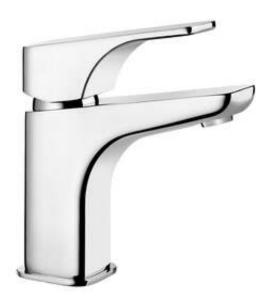

## HIACYNT Washbasin tap

**Product code:** BQH\_020M **EAN:** 5907650827306

Color: chrome
Warranty [years]: 7

| Mixer                  |                      |
|------------------------|----------------------|
| Finish                 | chrome               |
| Mixer type             | single-handle, mixer |
| Installation method    | standing             |
| Flow class [l/min]     | Z - 4-9 l/min        |
| Acoustic group [db]    | I (x ≤ 20)           |
| Mixer cartridge        |                      |
| Ceramic cartridge size | 35 mm                |
| Eco-click cartridge    | Yes                  |
| Spout                  |                      |
| Spout type             | still                |
| Mixer spout range [mm] | 98                   |
| Material               | brass                |
| Aerator                |                      |
| Aerator type           | swivel, flat         |
| Aerator size           | M24                  |
| Connecting hose        |                      |
| Length [mm]            | 450                  |
| Installation thread    | 3/8"                 |
| Connection thread      | M10                  |

## Features:

- Modern design with a hint of timelessness
- The mixer body is made of the highest quality brass
- Two-step ECO-click cartridge, allowing to reduce the water flow below 5 l/min
- 45 cm connection hoses included
- Z flow class (4-9 Vmin) allowing for water consumption reduction
- The mixer is equipped with a stream aerator
- The movable aerator allows you to direct the water stream
- Only the best materials, the quality of which has been confirmed by laboratory tests
- we recommend buying a universal plug in the color of the mixer
- The offer includes a cleaning agent for fixtures in all colors