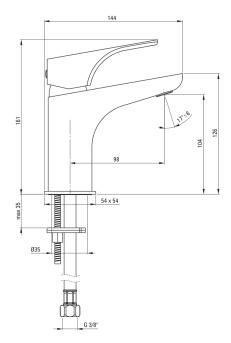

## HIACYNT Washbasin tap

**Product code:** BQH\_020M **EAN:** 5907650827306

Color: chrome
Warranty [years]: 7

| Mixer                  |                      |
|------------------------|----------------------|
| Finish                 | chrome               |
| Mixer type             | single-handle, mixer |
| Installation method    | standing             |
| Flow class [l/min]     | Z - 4-9 l/min        |
| Acoustic group [db]    | I (x ≤ 20)           |
| Mixer cartridge        |                      |
| Ceramic cartridge size | 35 mm                |
| Eco-click cartridge    | Yes                  |
| Spout                  |                      |
| Spout type             | still                |
| Mixer spout range [mm] | 98                   |
| Material               | brass                |
| Aerator                |                      |
| Aerator type           | swivel, flat         |
| Aerator size           | M24                  |
| Connecting hose        |                      |
| Length [mm]            | 450                  |
| Installation thread    | 3/8"                 |
| Connection thread      | M10                  |