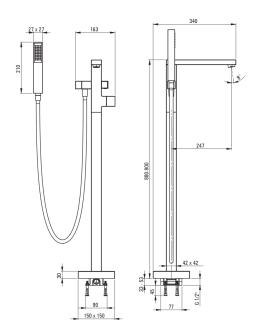

## HIACYNT Bath mixer, freestanding

**Product code**: BQH\_017M **EAN**: 5908212078082

**Color:** chrome **Warranty [years]:** 7

| Mixer                                                                 |                                    |
|-----------------------------------------------------------------------|------------------------------------|
| Finish                                                                | chrome                             |
| Installation method                                                   | floor                              |
| Acoustic group [db]                                                   | II (20 < x ≤ 30)                   |
| Check valves                                                          | Yes                                |
| Mixer cartridge                                                       |                                    |
| Ceramic cartridge size                                                | 35 mm                              |
| Spout                                                                 |                                    |
|                                                                       |                                    |
| Spout type                                                            | still                              |
| Spout type Mixer spout range [mm]                                     | still<br>247                       |
|                                                                       |                                    |
| Mixer spout range [mm]<br>Material                                    | 247                                |
| Mixer spout range [mm]                                                | 247                                |
| Mixer spout range [mm] Material  Function switch Switch type          | 247<br>brass                       |
| Mixer spout range [mm] Material  Function switch Switch type  Aerator | 247<br>brass<br>ceramic mechanical |
| Mixer spout range [mm] Material  Function switch Switch type          | 247<br>brass                       |