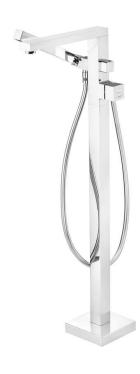

## HIACYNT Bath mixer, freestanding

**Product code**: BQH\_017M **EAN**: 5908212078082

**Color:** chrome **Warranty [years]:** 7

| Mixer                                                                 |                                    |
|-----------------------------------------------------------------------|------------------------------------|
| Finish                                                                | chrome                             |
| Installation method                                                   | floor                              |
| Acoustic group [db]                                                   | II (20 < x ≤ 30)                   |
| Check valves                                                          | Yes                                |
| Mixer cartridge                                                       |                                    |
| Ceramic cartridge size                                                | 35 mm                              |
| Spout                                                                 |                                    |
|                                                                       |                                    |
| Spout type                                                            | still                              |
| Spout type Mixer spout range [mm]                                     | still<br>247                       |
|                                                                       |                                    |
| Mixer spout range [mm]<br>Material                                    | 247                                |
| Mixer spout range [mm]                                                | 247                                |
| Mixer spout range [mm] Material  Function switch Switch type          | 247<br>brass                       |
| Mixer spout range [mm] Material  Function switch Switch type  Aerator | 247<br>brass<br>ceramic mechanical |
| Mixer spout range [mm] Material  Function switch Switch type          | 247<br>brass                       |

## Features:

- The mixer body is made of the highest quality brass
- Modern design with a hint of timelessness
- Mechanical ceramic function switch
- The mixer is equipped with non-return valves so that the mixed water does not flow back into the installation
- Anti-calc hand shower
- Only the best materials, the quality of which has been confirmed by laboratory tests
- The offer includes a cleaning agent for fixtures in all colors