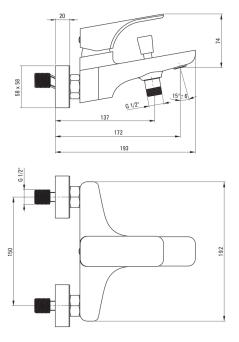

## Bath mixer, wall-mounted

**Product code**: BQH\_010M **EAN**: 5908212031025

**Color:** chrome **Warranty [years]:** 7

| Mixer                  |                      |
|------------------------|----------------------|
| Finish                 | chrome               |
| Mixer type             | single-handle, mixer |
| Installation method    | wall-mounted         |
| Acoustic group [db]    | I (x ≤ 20)           |
| Check valves           | Yes                  |
| Mixer cartridge        |                      |
| <u>.</u>               | 7F                   |
| Ceramic cartridge size | 35 mm                |
| Spout                  |                      |
| Spout type             | still                |
| Mixer spout range [mm] | 172                  |
| Material               | brass                |
| Function quitab        |                      |
| Function switch        |                      |
| Switch type            | pressure with lock   |
| Aerator                |                      |
| Aerator type           | swivel, flat         |
| / terator tape         | 341,404,1404         |