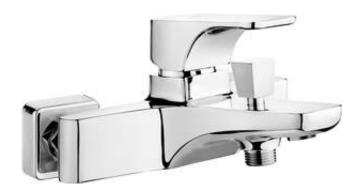

## Bath mixer, wall-mounted

**Product code**: BQH\_010M **EAN**: 5908212031025

**Color:** chrome **Warranty [years]:** 7

| Mixer                  |                      |
|------------------------|----------------------|
| Finish                 | chrome               |
| Mixer type             | single-handle, mixer |
| Installation method    | wall-mounted         |
| Acoustic group [db]    | I (x ≤ 20)           |
| Check valves           | Yes                  |
| Mixer cartridge        |                      |
| <u>.</u>               | 7F                   |
| Ceramic cartridge size | 35 mm                |
| Spout                  |                      |
| Spout type             | still                |
| Mixer spout range [mm] | 172                  |
| Material               | brass                |
| Function quitab        |                      |
| Function switch        |                      |
| Switch type            | pressure with lock   |
| Aerator                |                      |
| Aerator type           | swivel, flat         |
| / terator tape         | 341,404,1404         |

## Features:

Aerator size

- The mixer body is made of the highest quality brass
- The mixer is equipped with a stream aerator
- The movable aerator allows you to direct the water stream
- The mixer is equipped with non-return valves so that the mixed water does not flow back into the installation
- Modern design with a hint of timelessness
- Only the best materials, the quality of which has been confirmed by laboratory tests
- The offer includes a cleaning agent for fixtures in all colors