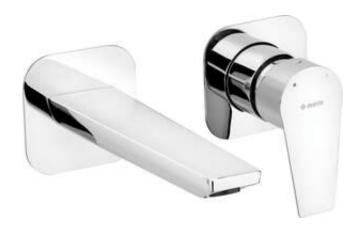

## Washbasin tap, concealed

**Product code:** BQG\_054L **EAN:** 5908212083529

Color: chrome
Warranty [years]: 7

| Mixer                                     |                      |
|-------------------------------------------|----------------------|
| Finish                                    | chrome               |
| Mixer type                                | single-handle, mixer |
| Installation method                       | concealed            |
| Flow class [Vmin]                         | Z - 4-9 l/min        |
| Acoustic group [db]                       | I (x ≤ 20)           |
| Mixer cartridge<br>Ceramic cartridge size | 35 mm                |
| Spout Mixer spout range [mm]              | 176                  |
| Material                                  | brass                |
| <b>Aerator</b> Aerator type               | honeycomb, swivel    |

## Features:

Aerator size

- The mixer body is made of the highest quality brass
- The mixer is equipped with a stream aerator
- The movable aerator allows you to direct the water stream
- Flush-mounted installation ensures the aesthetics of the bathroom

M24

- Z flow class (4-9 l/min) allowing for water consumption reduction
- The lever on the side makes it easier to keep the spout clean
- Only the best materials, the quality of which has been confirmed by laboratory tests
- The offer includes a cleaning agent for fixtures in all colors