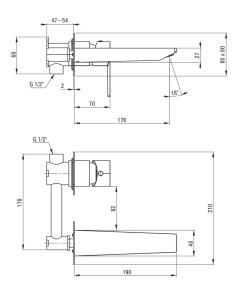

## Washbasin tap, concealed

**Product code:** BQG\_054L **EAN:** 5908212083529

Color: chrome
Warranty [years]: 7

| Mixer                                     |                      |
|-------------------------------------------|----------------------|
| Finish                                    | chrome               |
| Mixer type                                | single-handle, mixer |
| Installation method                       | concealed            |
| Flow class [Vmin]                         | Z - 4-9 l/min        |
| Acoustic group [db]                       | I (x ≤ 20)           |
| Mixer cartridge<br>Ceramic cartridge size | 35 mm                |
| Spout Mixer spout range [mm]              | 176                  |
| Material                                  | brass                |
| <b>Aerator</b> Aerator type               | honeycomb, swivel    |