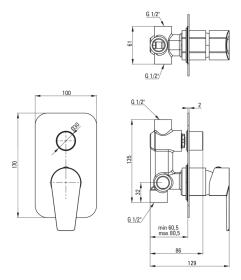

## Shower mixer, concealed

**Product code**: BQG\_045P **EAN**: 5907650873556

**Color:** chrome **Warranty [years]:** 7

| Mixer                  |                      |
|------------------------|----------------------|
| Finish                 | chrome               |
| Mixer type             | single-handle, mixer |
| Installation method    | concealed            |
| Acoustic group [db]    | I (x ≤ 20)           |
| Mixer cartridge        |                      |
| Ceramic cartridge size | 35 mm                |
| Function switch        |                      |
| Switch type            | click mechanical     |
|                        |                      |