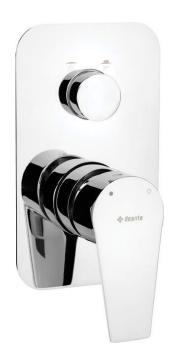

## **AGAWA**

## Shower mixer, concealed

**Product code**: BQG\_045P **EAN**: 5907650873556

**Color:** chrome **Warranty [years]:** 7

| Mixer                  |                      |
|------------------------|----------------------|
| Finish                 | chrome               |
| Mixer type             | single-handle, mixer |
| Installation method    | concealed            |
| Acoustic group [db]    | I (x ≤ 20)           |
| Mixer cartridge        |                      |
| Ceramic cartridge size | 35 mm                |
| Function switch        |                      |
| Switch type            | click mechanical     |
|                        |                      |

## Features:

- The mixer body is made of the highest quality brass
- Click-type function switch
- Flush-mounted installation ensures the aesthetics of the bathroom
- Only the best materials, the quality of which has been confirmed by laboratory tests
- The offer includes a cleaning agent for fixtures in all colors