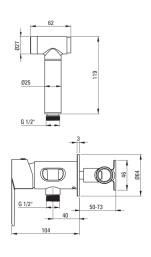

## Bidet tap, concealed

**Product code:** BQG\_034M **EAN:** 5907650879718

Color: chrome
Warranty [years]: 7

| Mixer                                         |                      |
|-----------------------------------------------|----------------------|
| Finish                                        | chrome               |
| Mixer type                                    | single-handle, mixer |
| Installation method                           | concealed            |
| Flow class [l/min]                            | Z - 4-9 l/min        |
| Acoustic group [db]                           | II (20 < x ≤ 30)     |
| Check valves                                  | Yes                  |
| <b>Mixer cartridge</b> Ceramic cartridge size | 35 mm                |
| Hose                                          |                      |
| Length [mm]                                   | 1200                 |
| Braid type                                    | single-braided       |
| Anti-twist                                    | 1                    |
| Hand shower                                   |                      |
| Number of functions                           | 1                    |
| Start_stop                                    | Yes                  |