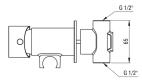

## Bidet tap, concealed

**Product code:** BQG\_034M **EAN:** 5907650879718

Color: chrome
Warranty [years]: 7

| Mixer                                         |                      |
|-----------------------------------------------|----------------------|
| Finish                                        | chrome               |
| Mixer type                                    | single-handle, mixer |
| Installation method                           | concealed            |
| Flow class [l/min]                            | Z - 4-9 l/min        |
| Acoustic group [db]                           | II (20 < x ≤ 30)     |
| Check valves                                  | Yes                  |
| <b>Mixer cartridge</b> Ceramic cartridge size | 35 mm                |
| Hose                                          |                      |
| Length [mm]                                   | 1200                 |
| Braid type                                    | single-braided       |
| Anti-twist                                    | 1                    |
| Hand shower                                   |                      |
| Number of functions                           | 1                    |
| Start_stop                                    | Yes                  |