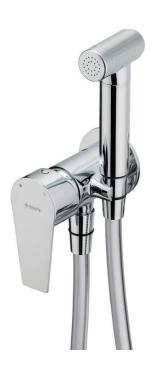

## Bidet tap, concealed

**Product code:** BQG\_034M **EAN:** 5907650879718

Color: chrome
Warranty [years]: 7

| Mixer                                         |                      |
|-----------------------------------------------|----------------------|
| Finish                                        | chrome               |
| Mixer type                                    | single-handle, mixer |
| Installation method                           | concealed            |
| Flow class [l/min]                            | Z - 4-9 l/min        |
| Acoustic group [db]                           | II (20 < x ≤ 30)     |
| Check valves                                  | Yes                  |
| <b>Mixer cartridge</b> Ceramic cartridge size | 35 mm                |
| Hose                                          |                      |
| Length [mm]                                   | 1200                 |
| Braid type                                    | single-braided       |
| Anti-twist                                    | 1                    |
| Hand shower                                   |                      |
| Number of functions                           | 1                    |
| Start_stop                                    | Yes                  |

## Features:

- The mixer body is made of the highest quality brass
- Flush-mounted installation ensures the aesthetics of the bathroom
- Z flow class (4-9 l/min) allowing for water consumption reduction
- The mixer is equipped with non-return valves so that the mixed water does not flow back into the installation
- Only the best materials, the quality of which has been confirmed by laboratory tests
- Durable hose ends made of brass
- The offer includes a cleaning agent for fixtures in all colors