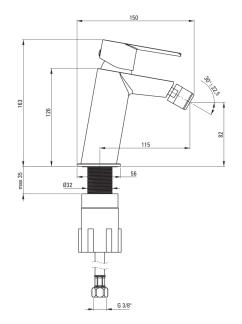

## agawa Bidet tap

**Product code:** BQG\_030M **EAN:** 5907650873693 **Color:** chrome **Warranty [years]:** 7

| Mixer                  |                      |
|------------------------|----------------------|
| Finish                 | chrome               |
| Mixer type             | single-handle, mixer |
| Installation method    | standing             |
| Acoustic group [db]    | $ (x \le 20) $       |
| Mixer cartridge        |                      |
| Ceramic cartridge size | 35 mm                |
| Spout                  |                      |
|                        | still                |
| Spout type             |                      |
| Mixer spout range [mm] | 115                  |
| Material               | brass                |
| Aerator                |                      |
| Aerator type           | honeycomb            |
| Aerator size           | M22                  |
| Aerator size           | 1122                 |
| Connecting hose        |                      |
| Length [mm]            | 450                  |
| Installation thread    | 3/8"                 |
|                        |                      |

M10