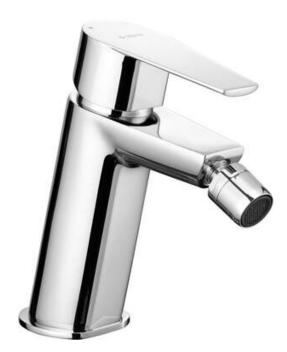

## agawa Bidet tap

**Product code:** BQG\_030M **EAN:** 5907650873693 **Color:** chrome **Warranty [years]:** 7

| Mixer                  |                      |
|------------------------|----------------------|
| Finish                 | chrome               |
| Mixer type             | single-handle, mixer |
| Installation method    | standing             |
| Acoustic group [db]    | $ (x \le 20) $       |
| Mixer cartridge        |                      |
| Ceramic cartridge size | 35 mm                |
| Spout                  |                      |
|                        | still                |
| Spout type             |                      |
| Mixer spout range [mm] | 115                  |
| Material               | brass                |
| Aerator                |                      |
| Aerator type           | honeycomb            |
| Aerator size           | M22                  |
| Aerator size           | 1122                 |
| Connecting hose        |                      |
| Length [mm]            | 450                  |
| Installation thread    | 3/8"                 |
|                        |                      |

## Features:

Connection thread

• The mixer body is made of the highest quality brass

- The mixer is equipped with a stream aerator
- The mounting sleeve facilitates the installation of the mixer
- 45 cm connection hoses included
- Installation with or without a base ring
- Only the best materials, the quality of which has been confirmed by laboratory tests
- The offer includes a cleaning agent for fixtures in all colors