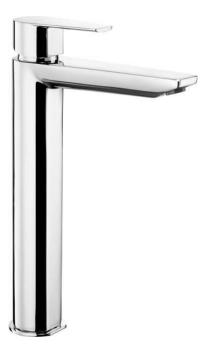

## AGAWA Washbasin tap, tall

**Product code:** BQG\_020K **EAN:** 5907650873686 **Color:** chrome **Warranty [years]:** 7

| Finish                         | chrome            |
|--------------------------------|-------------------|
| Mixer type                     | mixer             |
| Installation method            | standing          |
| Flow class [l/min]             | Z - 4-9 l/min     |
| Acoustic group [db]            | l (x ≤ 20)        |
| Mixer cartridge                |                   |
| Ceramic cartridge size         | 35 mm             |
| Spout                          |                   |
| Spout type                     | still             |
| Mixer spout range [mm]         | 158               |
| Material                       | brass             |
| Aerator                        |                   |
| Aerator type                   | swivel, honeycomb |
| Aerator size                   | M24               |
|                                |                   |
| Connecting base                |                   |
| Connecting hose<br>Length [mm] | 450               |

## Features:

Connection thread

- The mixer body is made of the highest quality brass
- · The mixer is equipped with a stream aerator
- The movable aerator allows you to direct the water stream
- The mounting sleeve facilitates the installation of the mixer
- 45 cm connection hoses included
- Z flow class (4-9 l/min) allowing for water consumption reduction