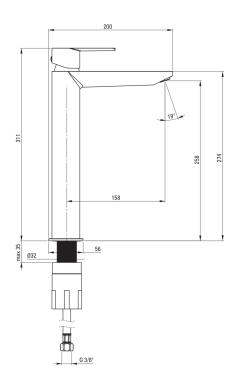

## AGAWA Washbasin tap, tall

**Product code:** BQG\_020K **EAN:** 5907650873686 **Color:** chrome **Warranty [years]:** 7

| Finish                         | chrome            |
|--------------------------------|-------------------|
| Mixer type                     | mixer             |
| Installation method            | standing          |
| Flow class [l/min]             | Z - 4-9 l/min     |
| Acoustic group [db]            | l (x ≤ 20)        |
| Mixer cartridge                |                   |
| Ceramic cartridge size         | 35 mm             |
| Spout                          |                   |
| Spout type                     | still             |
| Mixer spout range [mm]         | 158               |
| Material                       | brass             |
| Aerator                        |                   |
| Aerator type                   | swivel, honeycomb |
| Aerator size                   | M24               |
|                                |                   |
| Connecting base                |                   |
| Connecting hose<br>Length [mm] | 450               |