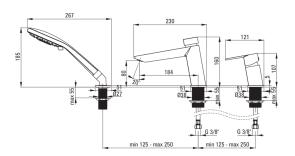

## Bath mixer, 3-hole

**Product code**: BQG\_013M **EAN**: 5908212083482

Color: chrome
Warranty [years]: 7

| Mixer                  |                   |
|------------------------|-------------------|
| Finish                 | chrome            |
| Mixer type             | mixer             |
| Installation method    | standing          |
| Acoustic group [db]    | I (x ≤ 20)        |
| Mixer cartridge        |                   |
| Ceramic cartridge size | 35 mm             |
|                        |                   |
| Spout                  |                   |
| Mixer spout range [mm] | 184               |
| Material               | brass             |
| Function switch        |                   |
| Switch type            | click mechanical  |
| owies, tgpo            |                   |
| Aerator                |                   |
| Aerator type           | swivel, honeycomb |
| Aerator size           | M24               |
| Hose                   |                   |
|                        | 1500              |
| Length [mm]            |                   |
| Braid type             | double braided    |
| Hand shower            |                   |
| Number of functions    | 3                 |
| Anti-calc              | Yes               |
|                        |                   |