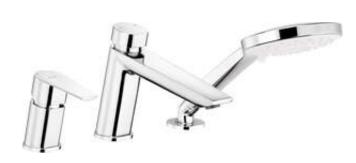

## Bath mixer, 3-hole

**Product code**: BQG\_013M **EAN**: 5908212083482

Color: chrome
Warranty [years]: 7

| Mixer                  |                   |
|------------------------|-------------------|
| Finish                 | chrome            |
| Mixer type             | mixer             |
| Installation method    | standing          |
| Acoustic group [db]    | I (x ≤ 20)        |
| Mixer cartridge        |                   |
| Ceramic cartridge size | 35 mm             |
|                        |                   |
| Spout                  |                   |
| Mixer spout range [mm] | 184               |
| Material               | brass             |
| Function switch        |                   |
| Switch type            | click mechanical  |
| owies, tgpo            |                   |
| Aerator                |                   |
| Aerator type           | swivel, honeycomb |
| Aerator size           | M24               |
| Hose                   |                   |
|                        | 1500              |
| Length [mm]            |                   |
| Braid type             | double braided    |
| Hand shower            |                   |
| Number of functions    | 3                 |
| Anti-calc              | Yes               |
|                        |                   |

## Features:

- The mixer body is made of the highest quality brass
- Unique design
- Inclined body
- The mixer is equipped with a stream aerator
- The movable aerator allows you to direct the water stream
- The mounting sleeve facilitates the installation of the mixer
- 45 cm connection hoses included
- · Click type switch
- Anti-calc hand shower
- Only the best materials, the quality of which has been confirmed by laboratory tests
- Durable hose ends made of brass
- 3-function hand shower
- Big hand shower
- The offer includes a cleaning agent for fixtures in all colors