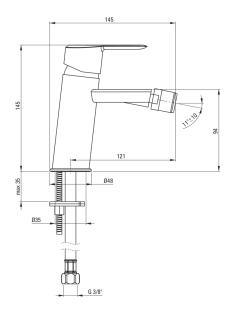

## ARNIKA Bidet tap

**Product code**: BQA\_Z30M **EAN**: 5907650876267

Color: gold

Warranty [years]: 7

| Mixer                                                                    |                      |
|--------------------------------------------------------------------------|----------------------|
| Finish                                                                   | gold                 |
| Mixer type                                                               | single-handle, mixer |
| Installation method                                                      | standing             |
| Flow class [l/min]                                                       | Z - 4-9 l/min        |
| Acoustic group [db]                                                      | I (x ≤ 20)           |
| Mixer cartridge                                                          |                      |
| Ceramic cartridge size                                                   | 35 mm                |
| Spout                                                                    |                      |
| •                                                                        |                      |
| Mixer spout range [mm]                                                   | 121                  |
| Mixer spout range [mm] Material                                          | 121<br>brass         |
|                                                                          |                      |
| Material                                                                 |                      |
| Material Aerator                                                         | brass                |
| Material  Aerator Aerator type Aerator size                              | brass                |
| Material  Aerator Aerator type Aerator size  Connecting hose             | brass honeycomb M22  |
| Material  Aerator Aerator type Aerator size                              | brass                |
| Material  Aerator Aerator type Aerator size  Connecting hose Length [mm] | honeycomb<br>M22     |