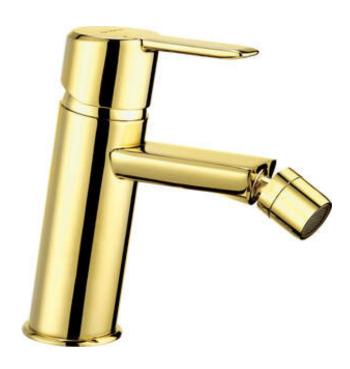

## ARNIKA Bidet tap

**Product code**: BQA\_Z30M **EAN**: 5907650876267

Color: gold

Warranty [years]: 7

| Mixer                                                                    |                      |
|--------------------------------------------------------------------------|----------------------|
| Finish                                                                   | gold                 |
| Mixer type                                                               | single-handle, mixer |
| Installation method                                                      | standing             |
| Flow class [l/min]                                                       | Z - 4-9 l/min        |
| Acoustic group [db]                                                      | I (x ≤ 20)           |
| Mixer cartridge                                                          |                      |
| Ceramic cartridge size                                                   | 35 mm                |
| Spout                                                                    |                      |
| •                                                                        |                      |
| Mixer spout range [mm]                                                   | 121                  |
| Mixer spout range [mm] Material                                          | 121<br>brass         |
|                                                                          |                      |
| Material                                                                 |                      |
| Material Aerator                                                         | brass                |
| Material  Aerator Aerator type Aerator size                              | brass                |
| Material  Aerator Aerator type Aerator size  Connecting hose             | brass honeycomb M22  |
| Material  Aerator Aerator type Aerator size                              | brass                |
| Material  Aerator Aerator type Aerator size  Connecting hose Length [mm] | honeycomb<br>M22     |