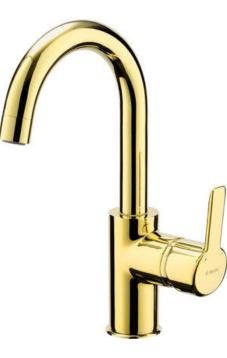

## ARNIKA Washbasin tap

Product code: BQA\_Z24M EAN: 5907650876311 Color: gold Warranty [years]: 7

| Finish                 | gold                 |
|------------------------|----------------------|
| Mixer type             | single-handle, mixer |
| Installation method    | standing             |
| Acoustic group [db]    | l (x ≤ 20)           |
| Mixer cartridge        |                      |
| Ceramic cartridge size | 35 mm                |
| Spout                  |                      |
| Spout type             | swivel               |
| Mixer spout range [mm] | 135                  |
| Material               | stainless steel      |
| Aerator                |                      |
| Aerator type           | silicone             |
| Aerator size           | M22                  |
| Connecting hose        |                      |
| Length [mm]            | 450                  |
| •                      | 3/8"                 |
| Installation thread    |                      |

## Features:

- The mixer body is made of the highest quality brass
- The mixer is equipped with a stream aerator
- Silicone aerator for easy limescale removal
- The mounting sleeve facilitates the installation of the mixer
- 45 cm connection hoses included
- The lever on the side makes it easier to keep the spout clean
- Design full of beauty and harmony
- The variety of colours gives many arrangement possibilities
- Only the best materials, the quality of which has been confirmed by laboratory tests
- The offer includes a cleaning agent for fixtures in all colors