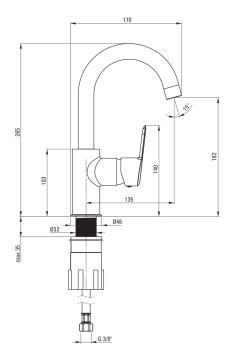

## ARNIKA Washbasin tap

Product code: BQA\_Z24M EAN: 5907650876311 Color: gold Warranty [years]: 7

| Finish                 | gold                 |
|------------------------|----------------------|
| Mixer type             | single-handle, mixer |
| Installation method    | standing             |
| Acoustic group [db]    | l (x ≤ 20)           |
| Mixer cartridge        |                      |
| Ceramic cartridge size | 35 mm                |
| Spout                  |                      |
| Spout type             | swivel               |
| Mixer spout range [mm] | 135                  |
| Material               | stainless steel      |
| Aerator                |                      |
| Aerator type           | silicone             |
| Aerator size           | M22                  |
| Connecting hose        |                      |
| Length [mm]            | 450                  |
| •                      | 3/8"                 |
| Installation thread    |                      |