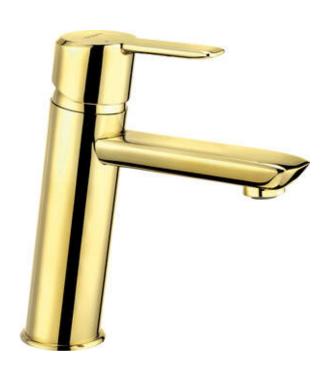

## ARNIKA Washbasin tap

**Product code**: BQA\_Z20M **EAN**: 5907650876250

Color: gold

Warranty [years]: 7

| Mixer                  |                      |
|------------------------|----------------------|
| Finish                 | gold                 |
| Mixer type             | single-handle, mixer |
| Installation method    | standing             |
| Flow class [Vmin]      | Z - 4-9 l/min        |
| Acoustic group [db]    | I (x ≤ 20)           |
| Mixer cartridge        |                      |
| Ceramic cartridge size | 35 mm                |
| Spout                  |                      |
| Spout type             | still                |
| Mixer spout range [mm] | 118                  |
| Material               | brass                |
| Aerator                |                      |
| Aerator type           | silicone             |
| Aerator size           | M22                  |
| Connecting hose        |                      |
| Length [mm]            | 450                  |
| Installation thread    | 3/8"                 |
| Connection thread      | M10                  |

## Features:

- The mixer body is made of the highest quality brass
- The mixer is equipped with a stream aerator
- Silicone aerator for easy limescale removal
- 45 cm connection hoses included
- Z flow class (4-9 l/min) allowing for water consumption reduction
- Design full of beauty and harmony
- The variety of colours gives many arrangement possibilities
- Only the best materials, the quality of which has been confirmed by laboratory tests
- The offer includes a cleaning agent for fixtures in all colors