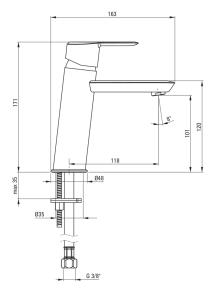

## ARNIKA Washbasin tap

**Product code**: BQA\_Z20M **EAN**: 5907650876250

Color: gold

Warranty [years]: 7

| Mixer                  |                      |
|------------------------|----------------------|
| Finish                 | gold                 |
| Mixer type             | single-handle, mixer |
| Installation method    | standing             |
| Flow class [Vmin]      | Z - 4-9 l/min        |
| Acoustic group [db]    | I (x ≤ 20)           |
| Mixer cartridge        |                      |
| Ceramic cartridge size | 35 mm                |
| Spout                  |                      |
| Spout type             | still                |
| Mixer spout range [mm] | 118                  |
| Material               | brass                |
| Aerator                |                      |
| Aerator type           | silicone             |
| Aerator size           | M22                  |
| Connecting hose        |                      |
| Length [mm]            | 450                  |
| Installation thread    | 3/8"                 |
| Connection thread      | M10                  |