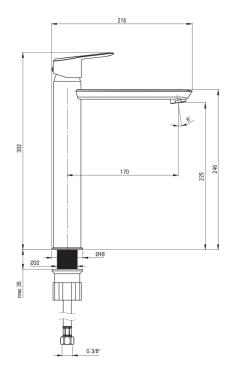

## Washbasin tap, tall

Product code: BQA\_R20N EAN: 5907650833284 Color: brushed gold Warranty [years]: 7

| Mixer                  |                      |
|------------------------|----------------------|
| Finish                 | brushed gold         |
| Mixer type             | single-handle, mixer |
| Installation method    | standing             |
| Flow class [l/min]     | Z - 4-9 l/min        |
| Acoustic group [db]    | I (x ≤ 20)           |
| Mixer cartridge        |                      |
| Ceramic cartridge size | 35 mm                |
| Spout                  |                      |
| Mixer spout range [mm] | 170                  |
| Material               | brass                |
| Aerator                |                      |
| Aerator type           | silicone             |
| Aerator size           | M22                  |
| Connecting hose        |                      |
| Length [mm]            | 450                  |
| Installation thread    | 3/8"                 |
| Connection thread      | M10                  |
|                        |                      |