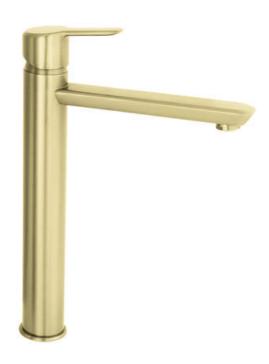

## **ARNIKA**

## Washbasin tap, tall

Product code: BQA\_R20N EAN: 5907650833284 Color: brushed gold Warranty [years]: 7

| Mixer                  |                      |
|------------------------|----------------------|
| Finish                 | brushed gold         |
| Mixer type             | single-handle, mixer |
| Installation method    | standing             |
| Flow class [l/min]     | Z - 4-9 l/min        |
| Acoustic group [db]    | I (x ≤ 20)           |
| Mixer cartridge        |                      |
| Ceramic cartridge size | 35 mm                |
| Spout                  |                      |
| Mixer spout range [mm] | 170                  |
| Material               | brass                |
| Aerator                |                      |
| Aerator type           | silicone             |
| Aerator size           | M22                  |
| Connecting hose        |                      |
| Length [mm]            | 450                  |
| Installation thread    | 3/8"                 |
| Connection thread      | M10                  |
|                        |                      |

## Features:

- Design full of beauty and harmony
- The variety of colours gives many arrangement possibilities
- Innovative and easy to maintain brushed gold coating
- The mixer body is made of the highest quality brass
- \* The mixer is equipped with a stream aerator
- 45 cm connection hoses included
- Silicone aerator for easy limescale removal
- Only the best materials, the quality of which has been confirmed by laboratory tests
- The offer includes a cleaning agent for fixtures in all colors
- The mounting sleeve facilitates the installation of the mixer